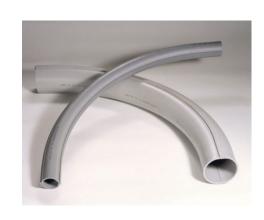

# 90° Split Sweeps

#### For making bends in the ground or for risers out of the ground.

CRS's SPLIT SWEEPS are industry leading sweeps manufactured from CRS's SPLIT CONDUIT. They are great for 90 degree turns in the ground or for 90 degree risers coming up out of the ground. Just as with the SPLIT CONDUIT, when snapped together, the unique interlocking design of the SPLIT SWEEPS creates a smooth, tight seal protecting the cable of fiber optics from weathering.

CRS's 90° SPLIT SWEEPS are ETL listed\* and meet the standards and specifications of UL 651.

No tape, plastic or metal straps are needed to seal or provide extra strength to the SPLIT SWEEPS.

Please note that it is necessary to use CRS SPLIT COUPLINGS and/or SPLIT ADAPTER COUPLINGS to connect the sweeps to our SPLIT CONDUIT or to standard PVC pipe.