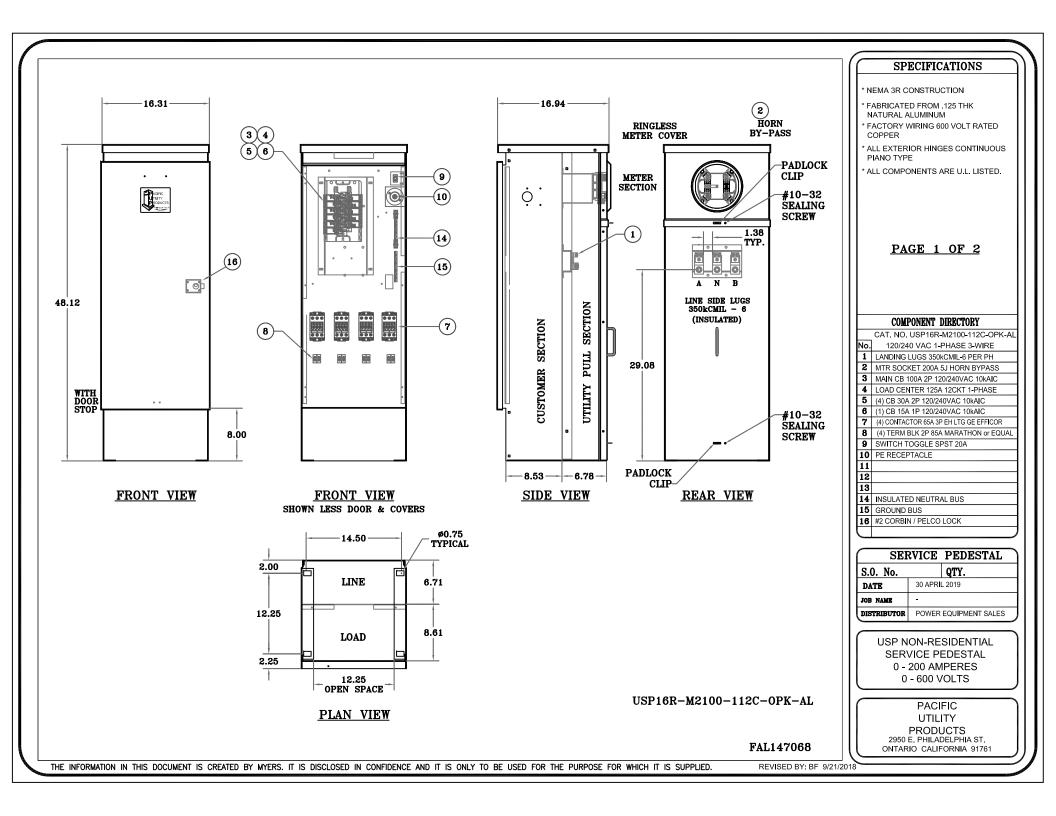

| NO.                              | AMP.                                              | POLE    | DESCRIPTION                               |                                                      |                                                                                                               |
|----------------------------------|---------------------------------------------------|---------|-------------------------------------------|------------------------------------------------------|---------------------------------------------------------------------------------------------------------------|
| 1-3                              | 100                                               | 2       | SERVICE DISC                              | CONNECT                                              |                                                                                                               |
| 5-7                              | 30                                                | 2       | LIGHTING 1                                |                                                      |                                                                                                               |
| 9-11                             | 30                                                | 2       | LIGHTING 2                                |                                                      |                                                                                                               |
|                                  |                                                   | _       |                                           |                                                      |                                                                                                               |
| 2-4                              | 30                                                | 2       | LIGHTING 3                                |                                                      |                                                                                                               |
| 6-8                              | 30                                                | 2       | LIGHTING 4                                |                                                      |                                                                                                               |
| 10                               | 15                                                | 1       | PEC                                       |                                                      |                                                                                                               |
|                                  |                                                   |         |                                           |                                                      |                                                                                                               |
|                                  |                                                   |         |                                           |                                                      |                                                                                                               |
|                                  |                                                   |         |                                           |                                                      |                                                                                                               |
|                                  |                                                   |         |                                           |                                                      |                                                                                                               |
|                                  |                                                   |         |                                           |                                                      |                                                                                                               |
|                                  |                                                   |         |                                           |                                                      |                                                                                                               |
|                                  |                                                   |         |                                           |                                                      |                                                                                                               |
|                                  |                                                   | RMATIO  | -                                         |                                                      |                                                                                                               |
| 350                              | 1CM - 6                                           | RMATIO  | CU/AL                                     |                                                      | 275 IN.LB.                                                                                                    |
| 350N                             | 1CM - 6<br>1/0                                    |         | CU/AL<br>CU/AL                            |                                                      | 50 IN.LB.                                                                                                     |
| 350N<br>#14-<br>* NEUT           | ICM - 6<br>1/0<br>RAL & EC                        |         | CU/AL<br>CU/AL<br>IT GROUND-SING          |                                                      | 50 IN.LB.<br>JCTOR                                                                                            |
| 350N                             | ICM - 6<br>1/0<br>RAL & EC                        |         | CU/AL<br>CU/AL                            | EE CONDU<br>#3-1/0<br>#6-4                           | 50 IN.LB.<br>JCTOR<br>50 IN.LB.                                                                               |
| 350N<br>#14-<br>* NEUT           | ICM - 6<br>1/0<br>RAL & EC                        |         | CU/AL<br>CU/AL<br>IT GROUND-SING          | #3-1/0                                               | 50 IN.LB.<br>JCTOR                                                                                            |
| 350N<br>#14-<br>* NEUT           | ICM - 6<br>1/0<br>RAL & EC                        |         | CU/AL<br>CU/AL<br>IT GROUND-SING          | #3-1/0<br>#6-4                                       | 50 IN.LB.<br>JCTOR<br>50 IN.LB.<br>45 IN.LB.<br>40 IN.LB.                                                     |
| 350N<br>#14-<br>* NEUT           | 1/0<br>RAL & E0<br>1/0                            |         | CU/AL<br>CU/AL<br>IT GROUND-SING          | #3-1/0<br>#6-4<br>#8                                 | 50 IN.LB.<br>JCTOR<br>50 IN.LB.<br>45 IN.LB.<br>40 IN.LB.                                                     |
| 350N<br>#14-<br>* NEUT<br>0 #14- | 1/0<br>RAL & E0<br>1/0                            |         | CU/AL<br>CU/AL<br>IT GROUND-SING<br>CU/AL | #3-1/0<br>#6-4<br>#8<br>#14-10                       | 50 IN.LB.<br>JCTOR<br>50 IN.LB.<br>45 IN.LB.<br>40 IN.LB.<br>25 IN.LB.                                        |
| 350N<br>#14-<br>* NEUT<br>0 #14- | 1/0<br>RAL & E0<br>1/0                            |         | CU/AL<br>CU/AL<br>IT GROUND-SING<br>CU/AL | #3-1/0<br>#6-4<br>#8<br>#14-10<br>#6                 | 50 IN.LB.<br>JCTOR<br>50 IN.LB.<br>45 IN.LB.<br>40 IN.LB.<br>25 IN.LB.<br>35 IN.LB.<br>25 IN.LB.              |
| 350N<br>#14-<br>* NEUT<br>0 #14- | 1/CM - 6<br>1/0<br>RAL & EC<br>1/0<br>6           | QUIPMEN | CU/AL<br>CU/AL<br>IT GROUND-SING<br>CU/AL | #3-1/0<br>#6-4<br>#8<br>#14-10<br>#6<br>#8<br>#14-10 | 50 IN.LB.<br>JCTOR<br>50 IN.LB.<br>45 IN.LB.<br>40 IN.LB.<br>25 IN.LB.<br>35 IN.LB.<br>25 IN.LB.              |
| 350N<br>#14-<br>* NEUT<br>0 #14- | 1CM - 6<br>1/0<br>RAL & EC<br>1/0<br>6<br>PMENT G | QUIPMEN | CU/AL<br>CU/AL<br>IT GROUND-SING<br>CU/AL | #3-1/0<br>#6-4<br>#8<br>#14-10<br>#6<br>#8<br>#14-10 | 50 IN.LB.<br>JCTOR<br>50 IN.LB.<br>45 IN.LB.<br>40 IN.LB.<br>25 IN.LB.<br>35 IN.LB.<br>25 IN.LB.<br>20 IN.LB. |