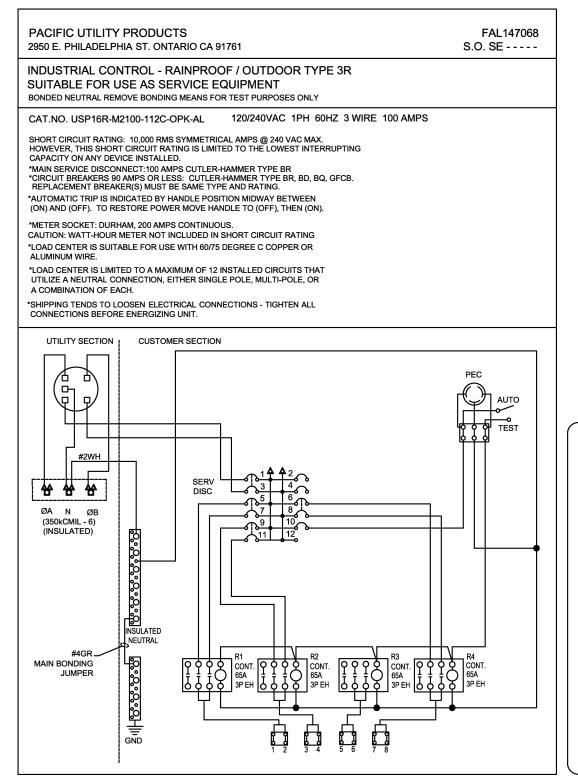

| NO.                              | AMP.                                              | POLE    | DESCRIPTION                               |                                                      |                                                                                                               |
|----------------------------------|---------------------------------------------------|---------|-------------------------------------------|------------------------------------------------------|---------------------------------------------------------------------------------------------------------------|
| 1-3                              | 100                                               | 2       | SERVICE DISC                              | CONNECT                                              |                                                                                                               |
| 5-7                              | 30                                                | 2       | LIGHTING 1                                |                                                      |                                                                                                               |
| 9-11                             | 30                                                | 2       | LIGHTING 2                                |                                                      |                                                                                                               |
|                                  |                                                   | _       |                                           |                                                      |                                                                                                               |
| 2-4                              | 30                                                | 2       | LIGHTING 3                                |                                                      |                                                                                                               |
| 6-8                              | 30                                                | 2       | LIGHTING 4                                |                                                      |                                                                                                               |
| 10                               | 15                                                | 1       | PEC                                       |                                                      |                                                                                                               |
|                                  |                                                   |         |                                           |                                                      |                                                                                                               |
|                                  |                                                   |         |                                           |                                                      |                                                                                                               |
|                                  |                                                   |         |                                           |                                                      |                                                                                                               |
|                                  |                                                   |         |                                           |                                                      |                                                                                                               |
|                                  |                                                   |         |                                           |                                                      |                                                                                                               |
|                                  |                                                   |         |                                           |                                                      |                                                                                                               |
|                                  |                                                   |         |                                           |                                                      |                                                                                                               |
|                                  |                                                   | RMATIO  | -                                         |                                                      |                                                                                                               |
| 350                              | 1CM - 6                                           | RMATIO  | CU/AL                                     |                                                      | 275 IN.LB.                                                                                                    |
| 350N                             | 1CM - 6<br>1/0                                    |         | CU/AL<br>CU/AL                            |                                                      | 50 IN.LB.                                                                                                     |
| 350N<br>#14-<br>* NEUT           | ICM - 6<br>1/0<br>RAL & EC                        |         | CU/AL<br>CU/AL<br>IT GROUND-SING          |                                                      | 50 IN.LB.<br>JCTOR                                                                                            |
| 350N                             | ICM - 6<br>1/0<br>RAL & EC                        |         | CU/AL<br>CU/AL                            | EE CONDU<br>#3-1/0<br>#6-4                           | 50 IN.LB.<br>JCTOR<br>50 IN.LB.                                                                               |
| 350N<br>#14-<br>* NEUT           | ICM - 6<br>1/0<br>RAL & EC                        |         | CU/AL<br>CU/AL<br>IT GROUND-SING          | #3-1/0                                               | 50 IN.LB.<br>JCTOR                                                                                            |
| 350N<br>#14-<br>* NEUT           | ICM - 6<br>1/0<br>RAL & EC                        |         | CU/AL<br>CU/AL<br>IT GROUND-SING          | #3-1/0<br>#6-4                                       | 50 IN.LB.<br>JCTOR<br>50 IN.LB.<br>45 IN.LB.<br>40 IN.LB.                                                     |
| 350N<br>#14-<br>* NEUT           | 1/0<br>RAL & E0<br>1/0                            |         | CU/AL<br>CU/AL<br>IT GROUND-SING          | #3-1/0<br>#6-4<br>#8                                 | 50 IN.LB.<br>JCTOR<br>50 IN.LB.<br>45 IN.LB.<br>40 IN.LB.                                                     |
| 350N<br>#14-<br>* NEUT<br>0 #14- | 1/0<br>RAL & E0<br>1/0                            |         | CU/AL<br>CU/AL<br>IT GROUND-SING<br>CU/AL | #3-1/0<br>#6-4<br>#8<br>#14-10                       | 50 IN.LB.<br>JCTOR<br>50 IN.LB.<br>45 IN.LB.<br>40 IN.LB.<br>25 IN.LB.                                        |
| 350N<br>#14-<br>* NEUT<br>0 #14- | 1/0<br>RAL & E0<br>1/0                            |         | CU/AL<br>CU/AL<br>IT GROUND-SING<br>CU/AL | #3-1/0<br>#6-4<br>#8<br>#14-10<br>#6                 | 50 IN.LB.<br>JCTOR<br>50 IN.LB.<br>45 IN.LB.<br>40 IN.LB.<br>25 IN.LB.<br>35 IN.LB.<br>25 IN.LB.              |
| 350N<br>#14-<br>* NEUT<br>0 #14- | 1/CM - 6<br>1/0<br>RAL & EC<br>1/0<br>6           | QUIPMEN | CU/AL<br>CU/AL<br>IT GROUND-SING<br>CU/AL | #3-1/0<br>#6-4<br>#8<br>#14-10<br>#6<br>#8<br>#14-10 | 50 IN.LB.<br>JCTOR<br>50 IN.LB.<br>45 IN.LB.<br>40 IN.LB.<br>25 IN.LB.<br>35 IN.LB.<br>25 IN.LB.              |
| 350N<br>#14-<br>* NEUT<br>0 #14- | 1CM - 6<br>1/0<br>RAL & EC<br>1/0<br>6<br>PMENT G | QUIPMEN | CU/AL<br>CU/AL<br>IT GROUND-SING<br>CU/AL | #3-1/0<br>#6-4<br>#8<br>#14-10<br>#6<br>#8<br>#14-10 | 50 IN.LB.<br>JCTOR<br>50 IN.LB.<br>45 IN.LB.<br>40 IN.LB.<br>25 IN.LB.<br>35 IN.LB.<br>25 IN.LB.<br>20 IN.LB. |