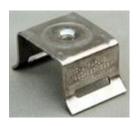

## **Stainless Steel Street Sign Mounting Brackets**

Bull's Eye® Flared Style Brackets (click on an image to see a larger view)

| ISO SIGN MOUNTING BRACKETS - FLARED LEG |                                                                              |              |                          |
|-----------------------------------------|------------------------------------------------------------------------------|--------------|--------------------------|
| Catalog No.                             | Description                                                                  | Qty./Box Ea. | Weight Per<br>Box (lbs.) |
| SB021                                   | stainless steel Bull's Eye® flared leg sign bracket with SS bolt & washer    | 50           | 7.6                      |
| SB022                                   | stainless steel Bull's Eye® flared leg sign bracket with no bolt & no washer | 50           | 6.0                      |