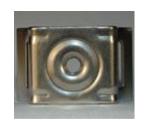

## **Stainless Steel Street Sign Mounting Brackets**

Bull's Eye® Flared Style Brackets (click on an image to see a larger view)

| ISO SIGN MOUNTING BRACKETS - FLARED LEG |                                                                              |              |                          |
|-----------------------------------------|------------------------------------------------------------------------------|--------------|--------------------------|
| Catalog No.                             | Description                                                                  | Qty./Box Ea. | Weight Per<br>Box (lbs.) |
| SB021                                   | stainless steel Bull's Eye® flared leg sign bracket with SS bolt & washer    | 50           | 7.6                      |
| SB022                                   | stainless steel Bull's Eye® flared leg sign bracket with no bolt & no washer | 50           | 6.0                      |