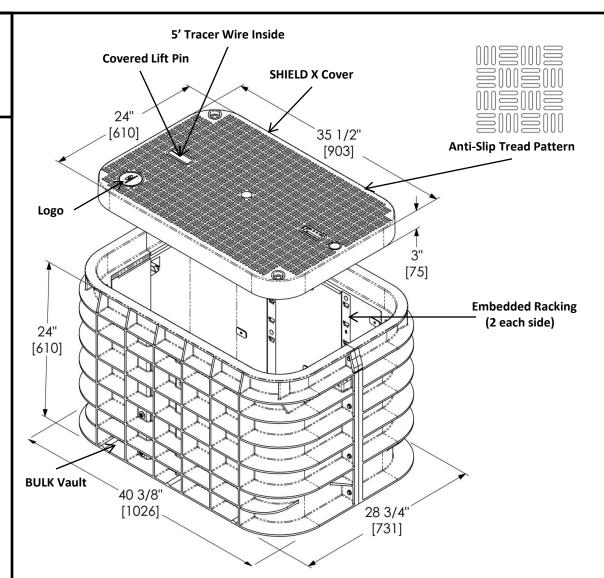

## FEATURES:

- 24" X 36" X 24" (open floor) (actual dimensions on drawing)
- BULK VAULT SHIELD X COVER- Tier 22 Load Rated (ANSI/SCTE 77: 2013)
- (2) Cover locking Auger bolts, Hex (9/16") or Penta (7/8") head with washer
- (2) Non-Seizing Fastening System, Field Replaceable
- (4) Embedded Composite Rack Support
- (1) Lifting slot equipped with stainless steel pin (slot is approximately 2  $3\!\!\!\!/' x 3\!\!\!/')$
- (2) Winterized Cable Drop slide (1 ¼" X 1 ¼")
- (1) TRAFFIC SIGNAL Logo Disk
- (1) 5' Tracer Wire

### WEIGHT & SHIPPING:

- Cover Weight: 47 lbs
- Box Weight: 55 lbs
- Assembly Weight : 102 lbs

### PERFORMANCE TESTING:

- ANSI/SCTE 77: 2013 TIER 22 Rated (33,750 lbs)
- AS3996 Class C
- EN124 Class B125
- ASTM C1028-07 & AS-4586 (Slip Resistance)
- 10,000 Hour Xenon-Arc Exposure (No fiber-bloom)
- ASTM D635-06 (Flammability)