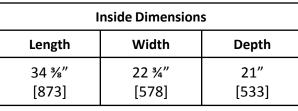

## FEATURES:

- 24" X 36" X 24" (open floor) (actual dimensions on drawing)
- BULK VAULT SHIELD X COVER- Tier 22 Load Rated (ANSI/SCTE 77: 2013)
- (2) Cover locking Auger bolts, Hex (9/16") or Penta (7/8") head with washer
- (2) Non-Seizing Fastening System, Field Replaceable
- (4) Embedded Composite Rack Support
- (1) Lifting slot equipped with stainless steel pin (slot is approximately 2  $3\!\!\!\!/' x 3\!\!\!/')$
- (2) Winterized Cable Drop slide (1 ¼" X 1 ¼")
- (1) TRAFFIC SIGNAL Logo Disk
- (1) 5' Tracer Wire