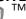

# BULK VAULT HDPE STRUCTURAL FOAM SHIELD X COMPOSITE COVER

#### **FEATURES:**

- 30" X 48" X 24" (open floor) (actual dimensions on drawing)
- BULK VAULT SHIELD X Split COVER- Tier 22 Load Rated (ANSI/SCTE 77: 2013)
- (4) Cover locking Auger bolts, Hex (9/16") or Penta (7/8") head with washer
- (4) Non-Seizing Fastening System, Field Replaceable
- (4) Embedded Composite Rack Support
- (1) Lifting slot equipped with stainless steel pin (slot is approximately 2 ¾"x¾")
- (4) Winterized Cable Drop slide (1 ¼" X 1 ¼")
- (1) Galvanized Center Beam
- (2) FIBER OPTIC Logo Disk
- (1) 5' Tracer Wire

#### **WEIGHT & SHIPPING:**

- Cover Weight: 50 lbs (Per Half)
- Box Weight: 88 lbs
- Assembly Weight: 188 lbs

### **PERFORMANCE TESTING:**

- ANSI/SCTE 77: 2013 TIER 22 Rated (33,750 lbs)
- AS3996 Class C
- EN124 Class B125
- ASTM C1028-07 & AS-4586 (Slip Resistance)
- 10,000 Hour Xenon-Arc Exposure (No fiber-bloom)
- ASTM D635-06 (Flammability)

| Inside Dimensions |                |              |
|-------------------|----------------|--------------|
| Length            | Width          | Depth        |
| 46 ½"<br>[1180]   | 28 ¾"<br>[730] | 21"<br>[533] |