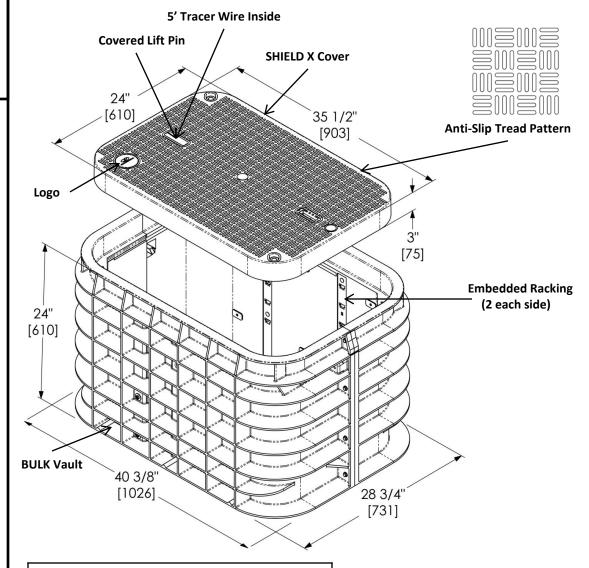

# BULK VAULT HDPE STRUCTURAL FOAM SHIELD X COMPOSITE COVER

#### **FEATURES:**

- 24" X 36" X 24" (open floor) (actual dimensions on drawing)
- BULK VAULT SHIELD X COVER- Tier 22 Load Rated (ANSI/SCTE 77: 2013)
- (2) Cover locking Auger bolts, Hex (9/16") or Penta (7/8") head with washer
- (2) Non-Seizing Fastening System, Field Replaceable
- (4) Embedded Composite Rack Support
- (1) Lifting slot equipped with stainless steel pin (slot is approximately 2 ¾"x¾")
- (2) Winterized Cable Drop slide (1 1/4" X 1 1/4")
- (1) FIBER OPTIC Logo Disk
- (1) 5' Tracer Wire

| Inside Dimensions |                |              |
|-------------------|----------------|--------------|
| Length            | Width          | Depth        |
| 34 %"<br>[873]    | 22 ¾"<br>[578] | 21"<br>[533] |