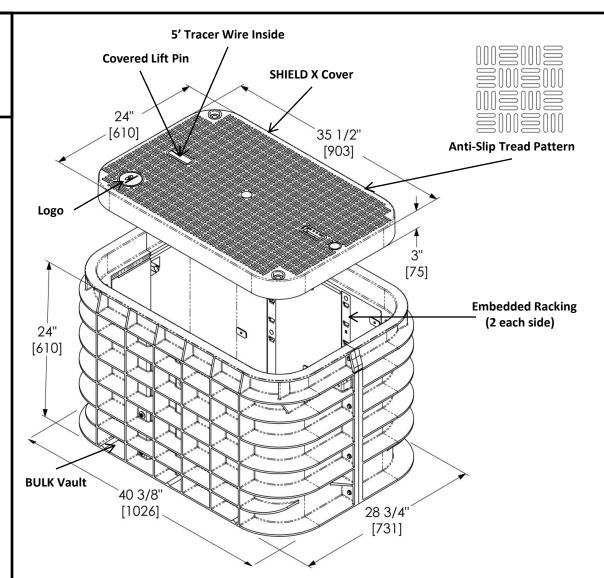

## FEATURES:

- 24" X 36" X 24" (open floor) (actual dimensions on drawing)
- BULK VAULT SHIELD X COVER- Tier 22 Load Rated (ANSI/SCTE 77: 2013)
- (2) Cover locking Auger bolts, Hex (9/16") or Penta (7/8") head with washer
- (2) Non-Seizing Fastening System, Field Replaceable
- (4) Embedded Composite Rack Support
- (1) Lifting slot equipped with stainless steel pin (slot is approximately 2  $3\!\!\!\!/' x 3\!\!\!/')$
- (2) Winterized Cable Drop slide (1 ¼" X 1 ¼")
- (1) FIBER OPTIC Logo Disk
- (1) 5' Tracer Wire

### WEIGHT & SHIPPING:

- Cover Weight: 47 lbs
- Box Weight: 55 lbs
- Assembly Weight : 102 lbs

### PERFORMANCE TESTING:

- ANSI/SCTE 77: 2013 TIER 22 Rated (33,750 lbs)
- AS3996 Class C
- EN124 Class B125
- ASTM C1028-07 & AS-4586 (Slip Resistance)
- 10,000 Hour Xenon-Arc Exposure (No fiber-bloom)
- ASTM D635-06 (Flammability)