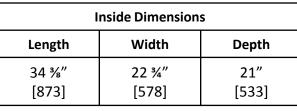

## FEATURES:

- 24" X 36" X 24" (open floor) (actual dimensions on drawing)
- BULK VAULT SHIELD X COVER- Tier 22 Load Rated (ANSI/SCTE 77: 2013)
- (2) Cover locking Auger bolts, Hex (9/16") or Penta (7/8") head with washer
- (2) Non-Seizing Fastening System, Field Replaceable
- (4) Embedded Composite Rack Support
- (1) Lifting slot equipped with stainless steel pin (slot is approximately 2  $3\!\!\!\!/' x 3\!\!\!/')$
- (2) Winterized Cable Drop slide (1 ¼" X 1 ¼")
- (1) FIBER OPTIC Logo Disk
- (1) 5' Tracer Wire