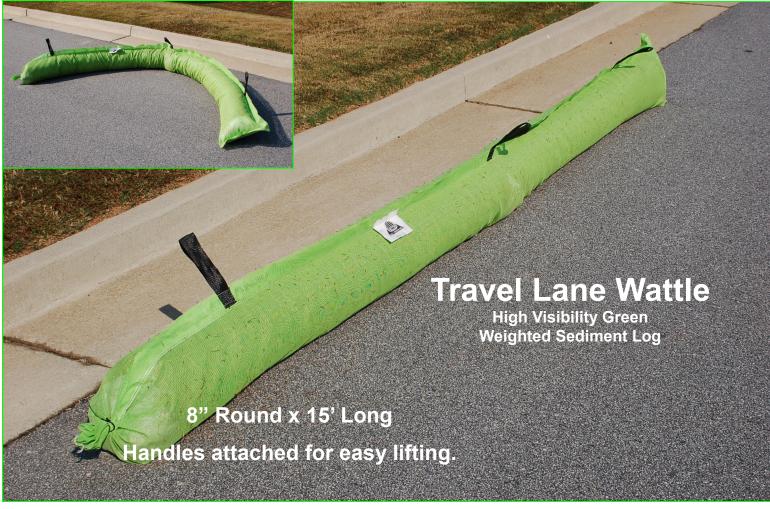

## Travel Lane Wattle High Visibility Green Weighted Sediment Log

### **Product Description:**

A sediment log of pine straw wrapped with a High Visibility polyester green mesh fabric and weighted with internal sandbags. Attached handles allow for easy lifting and placement.

### High Flow - High Visibility Travel Lane Wattle

A sediment retention log of pine straw, wrapped with a polyester green mesh fabric and weighted with internal sandbags. Attached handles allow for easy lifting and placement.

#### **AVAILABLE LENGTHS:**

8" DIAMETER X 10' LONG

8" DIAMETER X 15' LONG

8" DIAMETER X 22' LONG

9" DIAMETER X 15' LONG

MODEL#

TLW 10 TLW 15 TLW 22 **END VIEW** 

WEIGHTED TRAVEL LANE WATTLE WITH PINE STRAW
IN HIGH VISIBILITY GREEN