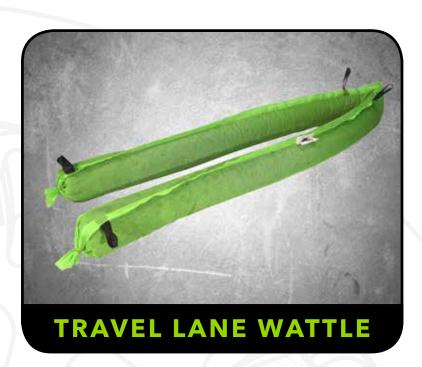

## Travel Lane Wattle High Visibility Green Weighted Sediment Log

### **Product Description:**

A sediment log of pine straw wrapped with a High Visibility polyester green mesh fabric and weighted with internal sandbags. Attached handles allow for easy lifting and placement.