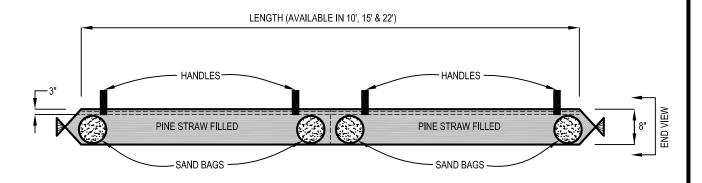

#### **AVAILABLE LENGTHS:**

8" DIAMETER X 10' LONG

8" DIAMETER X 15' LONG

8" DIAMETER X 22' LONG

9" DIAMETER X 15' LONG

MODEL#

TLW 10 TLW 15 TLW 22 **END VIEW** 

WEIGHTED TRAVEL LANE WATTLE WITH PINE STRAW
IN HIGH VISIBILITY GREEN

MATERIAL: HIGH VISIBILITY GREEN

FABRIC MATERIAL: POLYESTER

SCALE: NOT TO SCALE

LAST UPDATED: JULY 2015