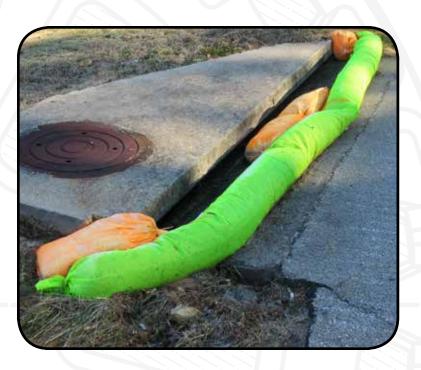

Purpose: Designed as a reusable sediment control device at

worksites entry/exit points or travel lanes. Other uses include slope erosion control and stream

protection.

Installation: When used on light slopes, the weight of the

device should be sufficient to hold in place when laid on contours. When necessary, stake utilizing

an "X" pattern over the log.

Optional Uses: May be used as slope control or in ditch check

applications. Product is designed to be flexible.