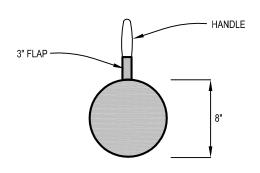

### **Product Description:**

A sediment log of pine straw wrapped with a High Visibility polyester green mesh fabric and weighted with internal sandbags. Attached handles allow for easy lifting and placement.

### High Flow - High Visibility Travel Lane Wattle

A sediment retention log of pine straw, wrapped with a polyester green mesh fabric and weighted with internal sandbags. Attached handles allow for easy lifting and placement.