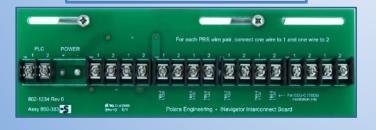

## **Typically used:**

- 2. BTN-PLC-Cable (included with iCCU-S2)
- 3. iN2-ICB Interconnect Board (ordered Separately)
- 4. SDLC Cable 2 choices 6ft (iN2-SDLC-CABLE) or 4ft "Y" Splitter (iN2-SDLC-YCABLE)

**IN2-SDLC-CABLE** 

IN2-SDLC-YCABLE (Y Splitter)

SDLC Cable - Choose between 2

TS1 Configuration – 3 Cables Needed & Included

BTN-PLC-CABLE – PLC wires to Interconnect board

Interconnect Board iN2-ICB