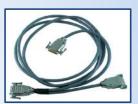

## **Typically used:**

- 2. BTN-PLC-Cable (included with iCCU-S2)
- 3. iN2-ICB Interconnect Board (ordered Separately)
- 4. SDLC Cable 2 choices 6ft (iN2-SDLC-CABLE) or 4ft "Y" Splitter (iN2-SDLC-YCABLE)

**IN2-SDLC-CABLE** 

IN2-SDLC-YCABLE (Y Splitter)

SDLC Cable - Choose between 2

TS1 Configuration – 3 Cables Needed & Included

BTN-PLC-CABLE – PLC wires to Interconnect board

Interconnect Board iN2-ICB