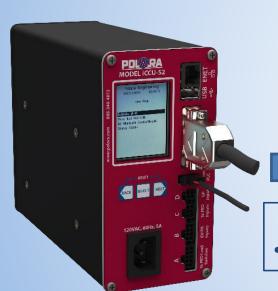

## iCCU-S2 2 Wire System TS2 Components - Full BIU (All SDLC)

1. iCCU-S2 - (Shelf Mount unit designed to work in any standard traffic cabinet)

## **Typically used:**

- 2. BTN-PLC-Cable (included with iCCU-S2)
- 3. iN2-ICB Interconnect Board (ordered Separately)
- 4. SDLC Cable 2 choices 6ft (iN2-SDLC-CABLE) or 4ft "Y" Splitter (iN2-SDLC-YCABLE)