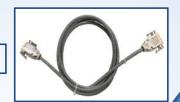

## **Typically used:**

- 2. BTN-PLC-Cable (included with iCCU-S2)
- 3. iN2-ICB Interconnect Board (ordered Separately)
- 4. SDLC Cable 2 choices 6ft (iN2-SDLC-CABLE) or 4ft "Y" Splitter (iN2-SDLC-YCABLE)

**IN2-SDLC-CABLE** 

IN2-SDLC-YCABLE (Y Splitter)

SDLC Cable - Choose between 2

TS1 Configuration – 3 Cables Needed & Included

BTN-PLC-CABLE – PLC wires to Interconnect board

Interconnect Board iN2-ICB