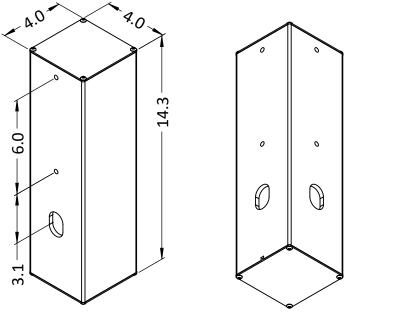

The adapter is mounted to the extender with two 3/4" long 1/4-20 bolts. The iNavigator PBS or PBF2C is mounted to the adapter with two 1-1/4" long 1/4-20 bolts and nuts. The end caps are removable for easy access into the adapter's interior and they are secured to the adapter with 1/2" long 8-32 security screws. All mounting hardware as well as the end caps are included.

The adapter is constructed from aluminum with a black powdercoat finish. Optional coatings and colors can be quoted upon request.

Dimensions are in inches.