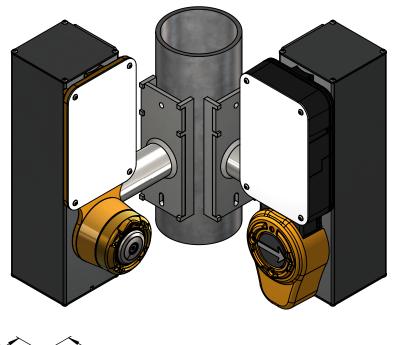

## iNS-90DEGADPTR: Universal 90 Degree Adapter

This 90  $^{\circ}$  adapter is designed to mount all iNavigator PBS models (iN and iNS) and all push button station models (PBF2 and PBF2C) to either the right or left of a mounting extender. The hole pattern on both faces of the adapter is identical, so the adapter can be used in either orientation without needing to alter the extender. It can be used with any extender mount design.

The adapter is mounted to the extender with two 3/4" long 1/4-20 bolts. The iNavigator PBS or PBF2C is mounted to the adapter with two 1-1/4" long 1/4-20 bolts and nuts. The end caps are removable for easy access into the adapter's interior and they are secured to the adapter with 1/2" long 8-32 security screws. All mounting hardware as well as the end caps are included.