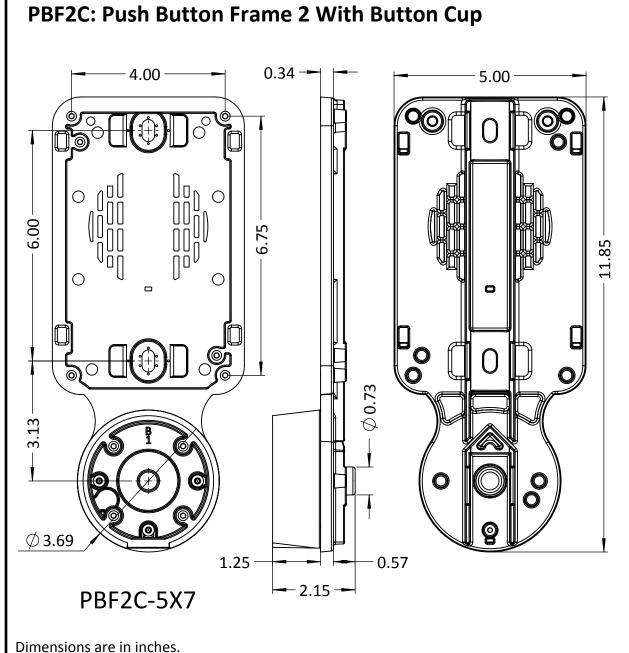

## POLARA

The PBF2C is a frame and cup designed to mount a Polara Bulldog (BDL) push button and protect the wires and terminal block. Any of Polara's signs can be mounted on the PBF2C, and 9X12, 9X15, and 9X18 signs can be mounted with the addition of a Polara PBFA backplate. The frame can be mounted with 3/4" or smaller banding or with 1/4-20 fasteners, which are included.

Polara's PBF2C can be mounted on any diameter pole as well as on a flat surface. The cast aluminum structure and powdercoated finish provides a strong, attractive mount while the deep cup and stem shields the BDL wires and terminal block from the environment. The cup and frame are made from powdercoated cast aluminum and are available in the standard colors of green, black, and yellow.