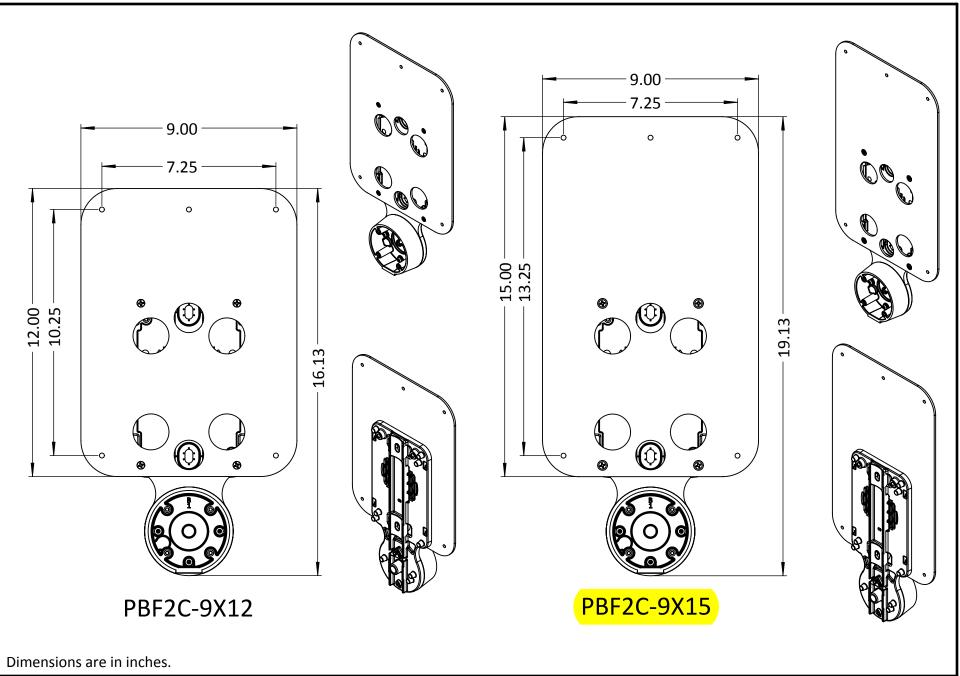

## POLARA

The PBF2C is a frame and cup designed to mount a Polara Bulldog (BDL) push button and protect the wires and terminal block. Any of Polara's signs can be mounted on the PBF2C, and 9X12, 9X15, and 9X18 signs can be mounted with the addition of a Polara PBFA backplate. The frame can be mounted with 3/4" or smaller banding or with 1/4-20 fasteners, which are included.

## **Product Ordering Information**

PBF2C-X-X Backplate Size Color (inches) B - Black 5X7 G - Green 9X12 Y - Yellow 9X15 9X18