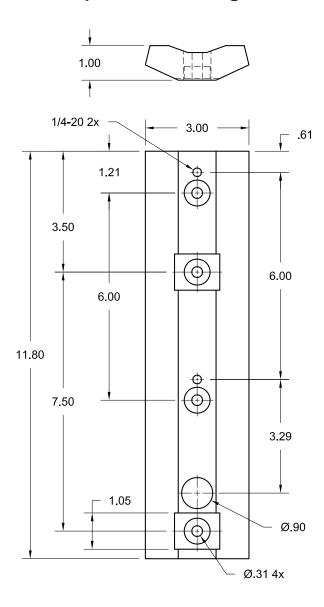

## NPA4X2-X - Adapter for mounting two 9X12 Navigators on a 4" pole

This adapter is designed to offset two Navigators on a 4" diameter pole so that two 9" x 12" signs can be mounted without conflict. One adapter is needed behind each Navigator. The adapters can either be strapped to the pole or bolted to the pole. For bolting, holes are provided to match 6" spacing of most push button signs or spacing for Pelco 5" x 7" frames if these types of frames were previously mounted.

The adapter is made of powder coated aluminum. It is available in three colors to match the standard colors of the Navigator. To specify a color, replace the -X in the part number with the following:

- -B for Black
- -G for Green
- -Y for Yellow