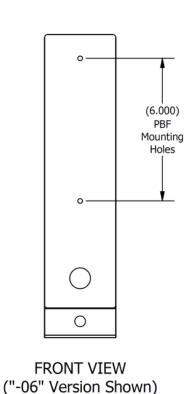

## PBFE - Push Button Frame Extender (PBFE)

The Push Button Frame Extender (PBFE) is intended to mount a Polara Push Button Frame (PBF) 6" or 12" away from the traffic pole, in order to position the Push Button closer to the start of the crosswalk. Push Button wires are routed inside of the tube to protect them against vandalism. Extender can be bolted or banded to the traffic pole.

Body Material: Galvanized Steel

**ORTHO VIEW** 

PBFE-06 6" Extension PBFE-12 12" Extension