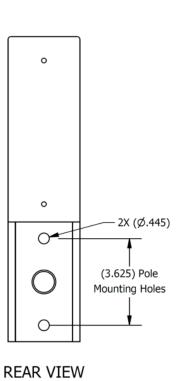

## PBFE - Push Button Frame Extender (PBFE)

The Push Button Frame Extender (PBFE) is intended to mount a Polara Push Button Frame (PBF) 6" or 12" away from the traffic pole, in order to position the Push Button closer to the start of the crosswalk. Push Button wires are routed inside of the tube to protect them against vandalism. Extender can be bolted or banded to the traffic pole.

Body Material: Galvanized Steel

**ORTHO VIEW** 

PBFE-06 6" Extension PBFE-12 12" Extension