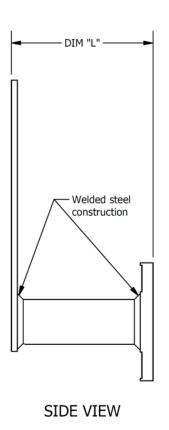

## PBFE - Push Button Frame Extender (PBFE)

The Push Button Frame Extender (PBFE) is intended to mount a Polara Push Button Frame (PBF) 6" or 12" away from the traffic pole, in order to position the Push Button closer to the start of the crosswalk. Push Button wires are routed inside of the tube to protect them against vandalism. Extender can be bolted or banded to the traffic pole.

Body Material: Galvanized Steel

**ORTHO VIEW** 

PBFE-06 6" Extension PBFE-12 12" Extension