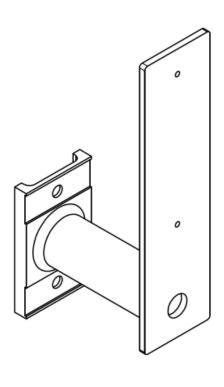

## PBFE - Push Button Frame Extender (PBFE)

The Push Button Frame Extender (PBFE) is intended to mount a Polara Push Button Frame (PBF) 6" or 12" away from the traffic pole, in order to position the Push Button closer to the start of the crosswalk. Push Button wires are routed inside of the tube to protect them against vandalism. Extender can be bolted or banded to the traffic pole.

Body Material: Galvanized Steel

**ORTHO VIEW** 

PBFE-06 6" Extension PBFE-12 12" Extension