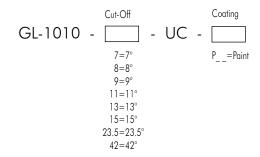

## GPL, Geometrically Programmed Louver, 12" w/ Visor w/ Universal Clips

- Note: 1. All assemblies are supplied standard with stainless steel fasteners.
  - 2. Universal Clips fit Eagle, Econolite, TCT, Mark IV, and McCain signals.
  - 3. See Reference Section for available paint colors.