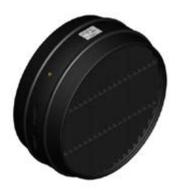

## **GPL Geometrically Programmed Louvers**

The Pelco GPL is a precisely aimed and controlled traffic signal louvering system. Drivers see a full circle of bright projected light when they are within the preset field of vision. The GPL is designed for quick easy installation. It is available as a complete assembly in a full circle visor that easily replaces the existing visor on most signals.





## GPL, Geometrically Programmed Louver, 12" w/o Visor



## GPL, Geometrically Programmed Louver, 12" w/ Visor w/ Universal Clips



- Note: 1. All assemblies are supplied standard with stainless steel fasteners.
  - 2. Universal Clips fit Eagle, Econolite, TCT, Mark IV, and McCain signals.
  - 3. See Reference Section for available paint colors.