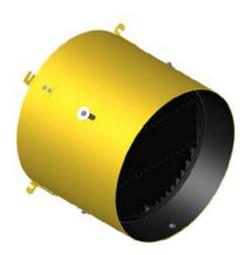

## GPL, Geometrically Programmed Louver, 12" w/ Visor w/ Universal Clips

- Note: 1. All assemblies are supplied standard with stainless steel fasteners.
  - 2. Universal Clips fit Eagle, Econolite, TCT, Mark IV, and McCain signals.
  - 3. See Reference Section for available paint colors.