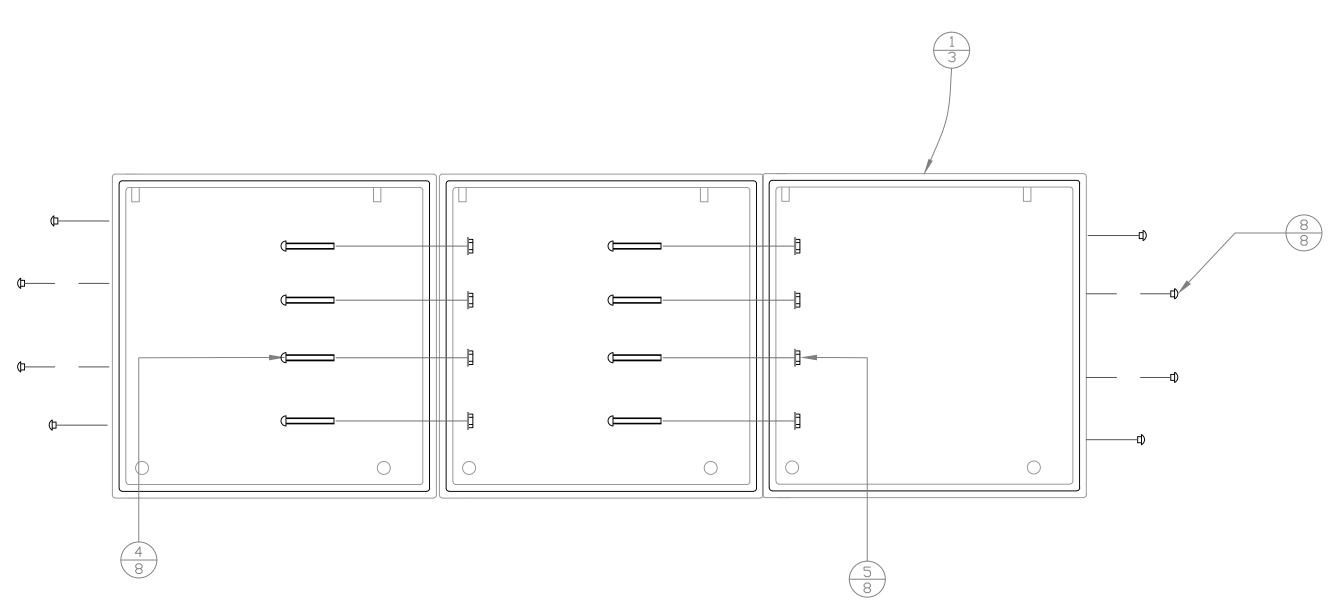

– SUPPLIED WITH DOOR

NOTE: TAPE ONE WASHER (E12215) TO INSIDE OF HO

|        | 62                                                   | 7                                                                                                                               |                                                                                                                                                                         |                                      |
|--------|------------------------------------------------------|---------------------------------------------------------------------------------------------------------------------------------|-------------------------------------------------------------------------------------------------------------------------------------------------------------------------|--------------------------------------|
| OUSING |                                                      |                                                                                                                                 |                                                                                                                                                                         |                                      |
|        | it will be retained in co<br>purpose other than that | bility & TRAFFIC EXPER<br>DES ENGR RW 5/1<br>CHECKED BY AZ 5/1<br>DRAWN RW 5/1                                                  | Black Body: SA   y property of MoboTrex, and i duplicated nor copied in who   TM 109 WEST 55TH STREET DAVENPORT, IA 52806 PHONE: (563) 323-0009   TS WWW.   6 DWG TITLE | AUSTIN, TX 78753                     |
|        | SEE BOM                                              | TOLERANCES UNLESS<br>OTHERWISE SPECIFIED<br>X.XX = ±0.020<br>X.XXX = ±0.010<br>ANGLES = ±1°<br>HOLE Ø = ±.005<br>UNITS = INCHES | SIZE                                                                                                                                                                    | E TERMINAL BLOCK<br>REV<br>ET 1 OF 1 |