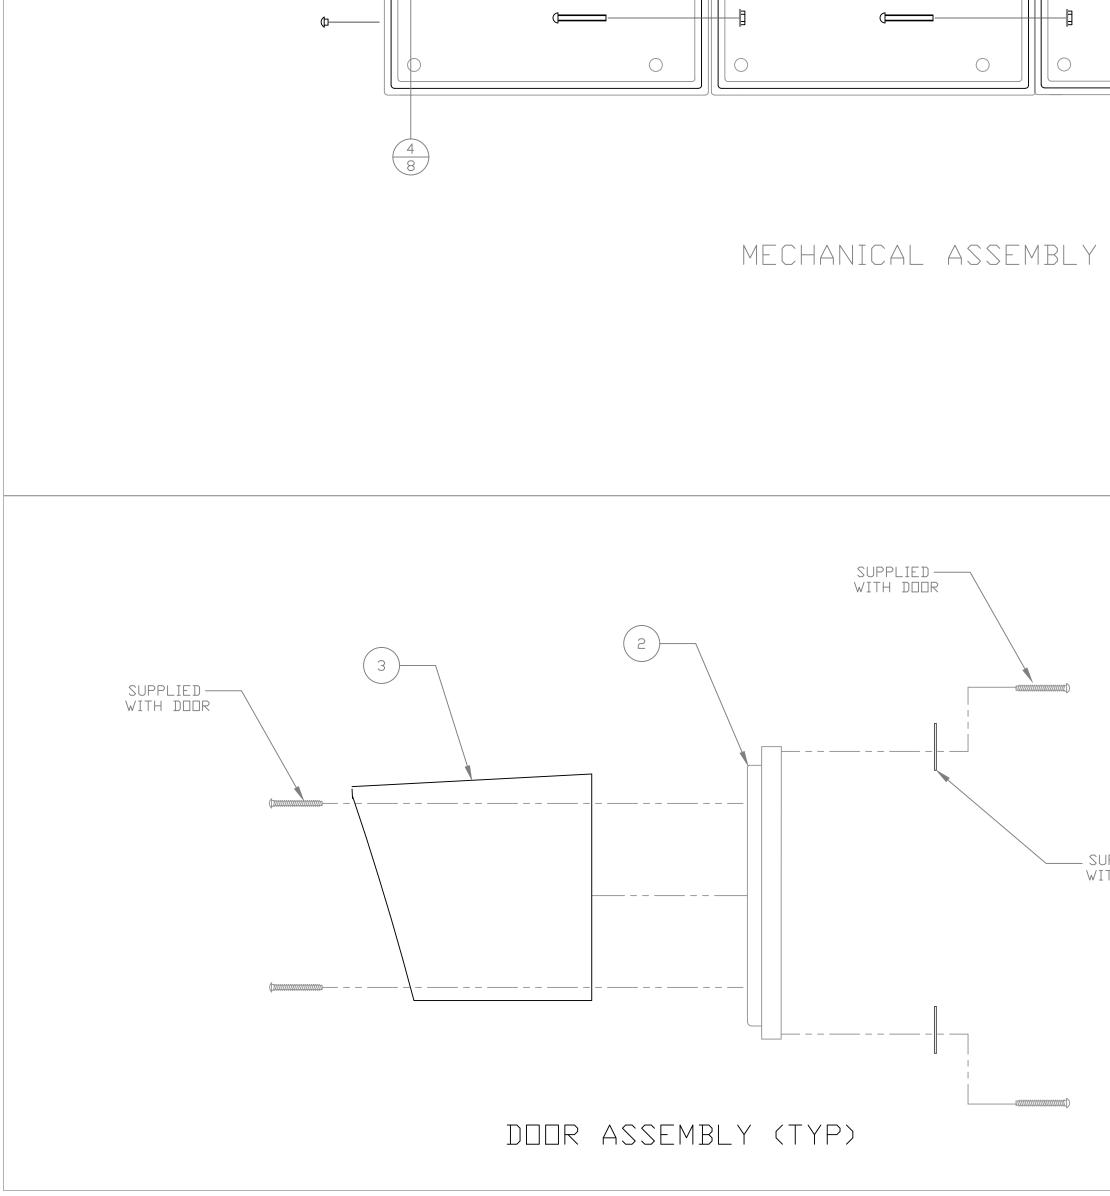

– SUPPLIED WITH DOOR

NOTE: TAPE ONE WASHER (E12215) TO INSIDE OF HO

|        | 62                                                   | 7                                                                                                                               |                                                                                                                                                                         |                                      |
|--------|------------------------------------------------------|---------------------------------------------------------------------------------------------------------------------------------|-------------------------------------------------------------------------------------------------------------------------------------------------------------------------|--------------------------------------|
| OUSING |                                                      |                                                                                                                                 |                                                                                                                                                                         |                                      |
|        | it will be retained in co<br>purpose other than that | bility & TRAFFIC EXPER<br>DES ENGR RW 5/1<br>CHECKED BY AZ 5/1<br>DRAWN RW 5/1                                                  | Black Body: SA   y property of MoboTrex, and i duplicated nor copied in who   TM 109 WEST 55TH STREET DAVENPORT, IA 52806 PHONE: (563) 323-0009   TS WWW.   6 DWG TITLE | AUSTIN, TX 78753                     |
|        | SEE BOM                                              | TOLERANCES UNLESS<br>OTHERWISE SPECIFIED<br>X.XX = ±0.020<br>X.XXX = ±0.010<br>ANGLES = ±1°<br>HOLE Ø = ±.005<br>UNITS = INCHES | SIZE                                                                                                                                                                    | E TERMINAL BLOCK<br>REV<br>ET 1 OF 1 |