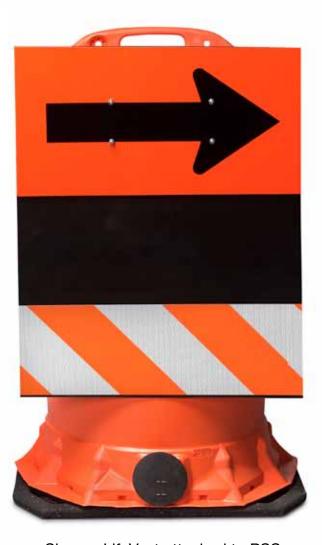

## LifeVest Directional Barricade

LifeVest fits most traffic drums. Utilizes a simple, durable latching system.

Create a bi-directional barricade with 2 LifeVest devices per drum.

Convert old drums to directional barricades.

Sheeting is available in Engineer, Hi-Intensity and Fluorescent grades.

Shown: LifeVest attached to PSS LifeGard II Drum with internal, molded rubber base.

Drum and base sold separately. FHWA Acceptance Letter WZ-102