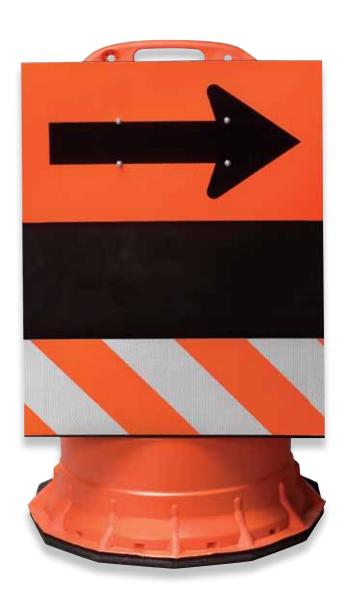

## LifeVest Directional Barricade

LifeVest fits most traffic drums. Utilizes a simple, durable latching system.

Create a bi-directional barricade with 2 LifeVest devices per drum.

Convert old drums to directional barricades.

Replace arrow panel with sheeting to create Type I or Type II barricade.

Manufactured from high density polyethylene plastic with UV inhibitors.

Retroreflective sheeting meets all state and federal specifications.

Sheeting is available in Engineer, Hi-Intensity and Fluorescent grades.

Shown: LifeVest attached to PSS LifeGard II Drum with internal, molded rubber base.

Drum and base sold separately. FHWA Acceptance Letter WZ-102