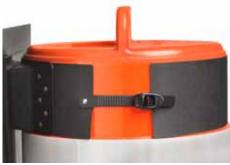

## LifeVest Directional Barricade

LifeVest fits most traffic drums. Utilizes a simple, durable latching system.

Create a bi-directional barricade with 2 LifeVest devices per drum.

Convert old drums to directional barricades.

Sheeting is available in Engineer, Hi-Intensity and Fluorescent grades.

Shown: LifeVest attached to PSS LifeGard II Drum with internal, molded rubber base.

Drum and base sold separately. FHWA Acceptance Letter WZ-102