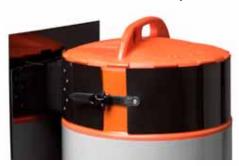

## LifeVest Directional Barricade

LifeVest fits most traffic drums. Utilizes a simple, durable latching system.

Create a bi-directional barricade with 2 LifeVest devices per drum.

Convert old drums to directional barricades.

Sheeting is available in Engineer, Hi-Intensity and Fluorescent grades.

Shown: LifeVest attached to PSS LifeGard II Drum with internal, molded rubber base.

Drum and base sold separately. FHWA Acceptance Letter WZ-102