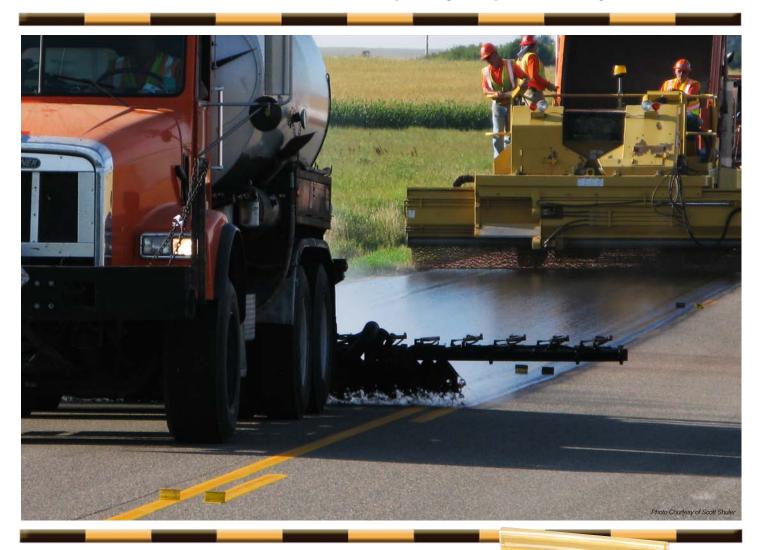

Using TRPMs in a chip seal operation is a proven and effective practice. TRPMs provide positive guidance to drivers both day and night. TRPMs are visible at night up to distances of 400 feet, providing excellent delineation. An additional benefit of TRPMs is that they provide a reference point for paint crews during the re-striping process.

## Save Money and Time! Self Adhesive TRPMs Take Only Seconds to Install

In an era of decreased budgets and increased timelines. TRPMs provide an opportunity for enormous cost savings. Quick, simple placement reduces the time that your crew is exposed to traffic. TRPMs can be installed in only seconds by one worker with no special equipment, providing high profile delineation on freshly sealed roads prior to permanent striping. Our unique adhesive system keeps the flexible TRPM securely in place.