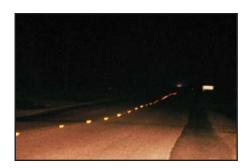

Using TRPMs in a chip seal operation is a proven and effective practice. TRPMs provide positive guidance to drivers both day and night. TRPMs are visible at night up to distances of 400 feet, providing excellent delineation. An additional benefit of TRPMs is that they provide a reference point for paint crews during the re-striping process.