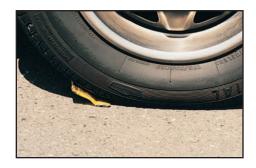

The TRPM utilizes a cube-corner micro-prismatic reflector.

Get FREE downloadable CAD Drawings of our products from CAD Details at www.caddetails.com or contact us at

CADdetails www.hwysales@pexco.com

These tough reflectors are very bright, resist cracking and peeling and provide superb visibility from long distances, giving the driver advance warning of the road.

## Save Money and Time! Self Adhesive TRPMs Take Only Seconds to Install

In an era of decreased budgets and increased timelines. TRPMs provide an opportunity for enormous cost savings. Quick, simple placement reduces the time that your crew is exposed to traffic. TRPMs can be installed in only seconds by one worker with no special equipment, providing high profile delineation on freshly sealed roads prior to permanent striping. Our unique adhesive system keeps the flexible TRPM securely in place.