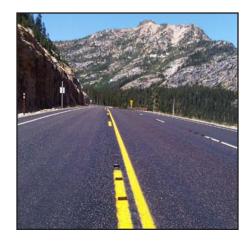

Using TRPMs in a chip seal operation is a proven and effective practice. TRPMs provide positive guidance to drivers both day and night. TRPMs are visible at night up to distances of 400 feet, providing excellent delineation. An additional benefit of TRPMs is that they provide a reference point for paint crews during the re-striping process.

The TRPM utilizes a cube-corner micro-prismatic reflector.

Get FREE downloadable CAD Drawings of our products from CAD Details at www.caddetails.com or contact us at

CADdetails www.hwysales@pexco.com

These tough reflectors are very bright, resist cracking and peeling and provide superb visibility from long distances, giving the driver advance warning of the road.