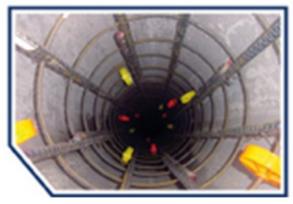

## DRILL SHAFT WHEEL

- LATERAL SPACER, IMPACT RESISTANT FOR HEAVY AND LARGE STRUCTURES
- PROVIDES GUIDE SYSTEM FOR REINFORCEMENT CAGES WITHIN CAISSONS, DRILLED SHAFTS AND OTHER CONSTRUCTION APPLICATIONS
- MADE FROM A SINGLE PIECE FOR EASIER JOBSITE HANDLING AND APPLICATION
- AVAILABLE IN 2" AND 3" COVER