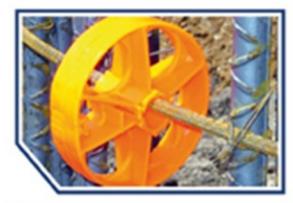

## DRILL SHAFT WHEEL

- LATERAL SPACER, IMPACT RESISTANT FOR HEAVY AND LARGE STRUCTURES
- PROVIDES GUIDE SYSTEM FOR REINFORCEMENT CAGES WITHIN CAISSONS, DRILLED SHAFTS AND OTHER CONSTRUCTION APPLICATIONS
- MADE FROM A SINGLE PIECE FOR EASIER JOBSITE HANDLING AND APPLICATION
- AVAILABLE IN 2" AND 3" COVER

| ITEM NUMBER | COVER | MAX BAR  | QUANTITY/<br>BAG |
|-------------|-------|----------|------------------|
| DP200       | 2.0"  | 5/8" BAR | 80               |
| DP300       | 3.0"  | 3/4" BAR | 30               |

ORANGE COLOR NOT TYPICAL—USED TO ENHANCE GRAPHICAL REPRESENTATION

ORANGE COLOR NOT TYPICAL—USED TO ENHANCE GRAPHICAL REPRESENTATION