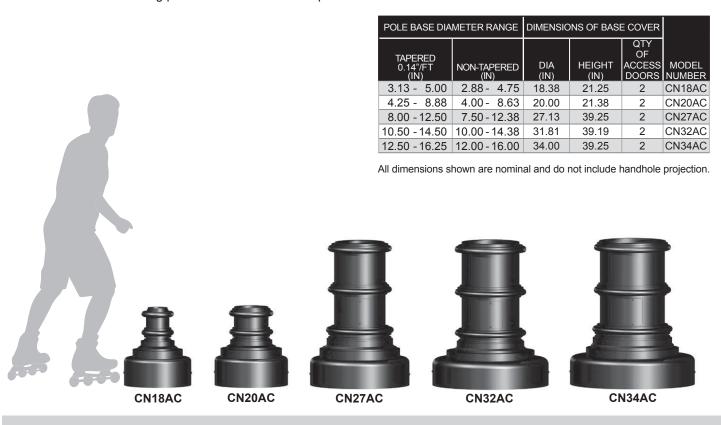

#### PRODUCT ORDERING CODES

| MODEL NUMBER                                   | CC                                                     | DLOR*                                                                                                                                                                                                                                                                                                         | POLE<br>BASE<br>OD<br>(IN) | BOLT        | SASE PLAT<br>SQUARE<br>(IN) | THICKNESS<br>(IN) |               | PROJECTION<br>(IN)               | SIZE<br>W x H<br>(IN) | HANDHOL<br>CENTER<br>LINE HEIGHT<br>(IN) | PROJECTION (IN) |
|------------------------------------------------|--------------------------------------------------------|---------------------------------------------------------------------------------------------------------------------------------------------------------------------------------------------------------------------------------------------------------------------------------------------------------------|----------------------------|-------------|-----------------------------|-------------------|---------------|----------------------------------|-----------------------|------------------------------------------|-----------------|
| CN18AC<br>CN20AC<br>CN27AC<br>CN32AC<br>CN34AC | SG = Slate Gray<br>DT = Dark Tan<br>MB = Medium Bronze | ALUMINUM DWH= White DSS = Sandstone BR = Burgundy HG = Hunter Green DNA = Natural Aluminum DCG = Charcoal Gray DMB = Medium Bronze SBN = Sanded Brown DNB = New Dark Bronze DBB = Dark Bronze DBK = Sanded Black DBL = Black DSB = Steel Blue DTG = Dark Green DBR = Red SC = Special Color (Contact Factory) |                            | 2. Addition | nal informa                 | ation required    | d when orderi | equired on all<br>ng separate fi | rom pole              |                                          | ♠               |