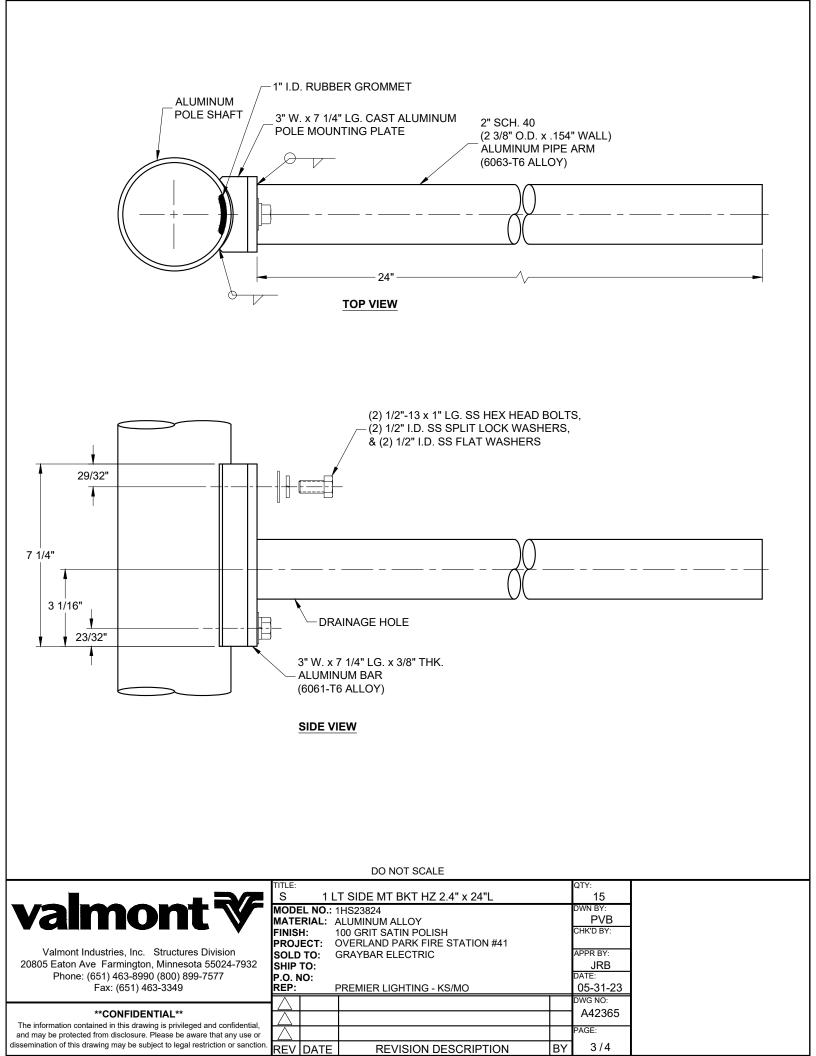

| LIGHT POLE ATTACHMENT SCHEDULE      |                                 |                                |             |                         |  |  |  |  |
|-------------------------------------|---------------------------------|--------------------------------|-------------|-------------------------|--|--|--|--|
| MOUNTING HEIGHT<br>ABOVE GRADE (FT) | MOUNTING HEIGHT<br>ON POLE (FT) | EQUIPMENT                      | WEIGHT LBS) | SIZE                    |  |  |  |  |
| 33                                  | 31                              | LED ON 2' ARM                  | 21          | 0.78 SQ. FT. EPA        |  |  |  |  |
| 33                                  | 31                              | LED ON 2' ARM                  | 21          | 0.78 SQ. FT. EPA        |  |  |  |  |
| 2