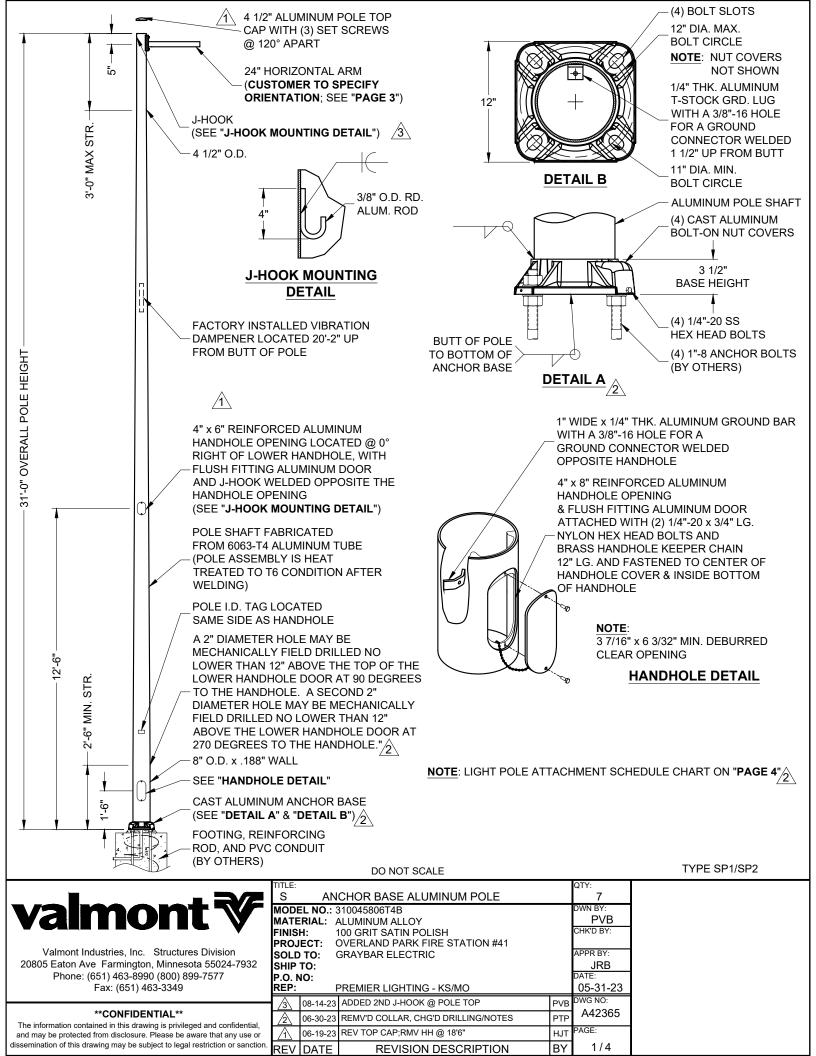

| LIGHT POLE ATTACHMENT SCHEDULE      |                                 |                                |             |                         |  |  |  |  |
|-------------------------------------|---------------------------------|--------------------------------|-------------|-------------------------|--|--|--|--|
| MOUNTING HEIGHT<br>ABOVE GRADE (FT) | MOUNTING HEIGHT<br>ON POLE (FT) | EQUIPMENT                      | WEIGHT LBS) | SIZE                    |  |  |  |  |
| 33                                  | 31                              | LED ON 2' ARM                  | 21          | 0.78 SQ. FT. EPA        |  |  |  |  |
| 33                                  | 31                              | LED ON 2' ARM                  | 21          | 0.78 SQ. FT. EPA        |  |  |  |  |
| 25                                  | 23                              | WIFI ACCESS POINT              | 2.1         | 0.57 SQ. FT. EPA        |  |  |  |  |
| 20                                  | 18                              | CAMERA                         | 11.04       | 9" DIA. x 16" TALL      |  |  |  |  |
| 20                                  | 18                              | WALL MOUNT ARM 1' EXTENSION    | 1           | 1.0 SQ. FT. EPA MAX.    |  |  |  |  |
| 20                                  | 18                              | WALL TO POLE BRACKET           | 0.25        | 1.0 SQ. FT. EPA MAX.    |  |  |  |  |
| 6                                   | 4                               | WEATHERPROOF ENCLOSURE         | 7.4         | 13.32" x 11.32" x 5.60" |  |  |  |  |
| 6                                   | 4                               | CCTV MEDIA CONVERTER           | 0.5         | INSIDE ENCLOSURE        |  |  |  |  |
| 4.75                                | 2.75                            | 2" NPT CONDUIT FITTING W/ PLUG | -           | -                       |  |  |  |  |

POLE RATING (PER AASHTO 2013): 3-SEC GUST WIND SPEED: 90 MPH MAX SEE "**LIGHT POLE ATTACHMENT SCHEDULE**" FOR POLE LOADING.

DO NOT SCALE

|                                                                                                                                               | TITLE:<br>S                        | LIG                                                                                                                           | HT POLE ATTACHMENT SCHEDULE |    | QTY:                                 |
|-----------------------------------------------------------------------------------------------------------------------------------------------|------------------------------------|-------------------------------------------------------------------------------------------------------------------------------|-----------------------------|----|--------------------------------------|
| valmont V                                                                                                                                     | MODEL NO.:<br>MATERIAL:<br>FINISH: |                                                                                                                               |                             |    | DWN BY:<br>PVB<br>CHK'D BY:          |
| Valmont Industries, Inc. Structures Division S<br>20805 Eaton Ave Farmington, Minnesota 55024-7932<br>Phone: (651) 463-8990 (800) 899-7577 P  |                                    | PROJECT: OVERLAND PARK FIRE STATION #41<br>SOLD TO: GRAYBAR ELECTRIC<br>SHIP TO:<br>P.O. NO:<br>REP: PREMIER LIGHTING - KS/MO |                             |    | APPR BY:<br>JRB<br>DATE:<br>05-31-23 |
| **CONFIDENTIAL** The information contained in this drawing is privileged and confidential,                                                    |                                    |                                                                                                                               |                             |    | DWG NO:<br>A42365                    |
| and may be protected from disclosure. Please be aware that any use dissemination of this drawing may be subject to legal restriction or sance |                                    | <b>TE</b>                                                                                                                     | REVISION DESCRIPTION        | BY | PAGE:<br>4 / 4                       |