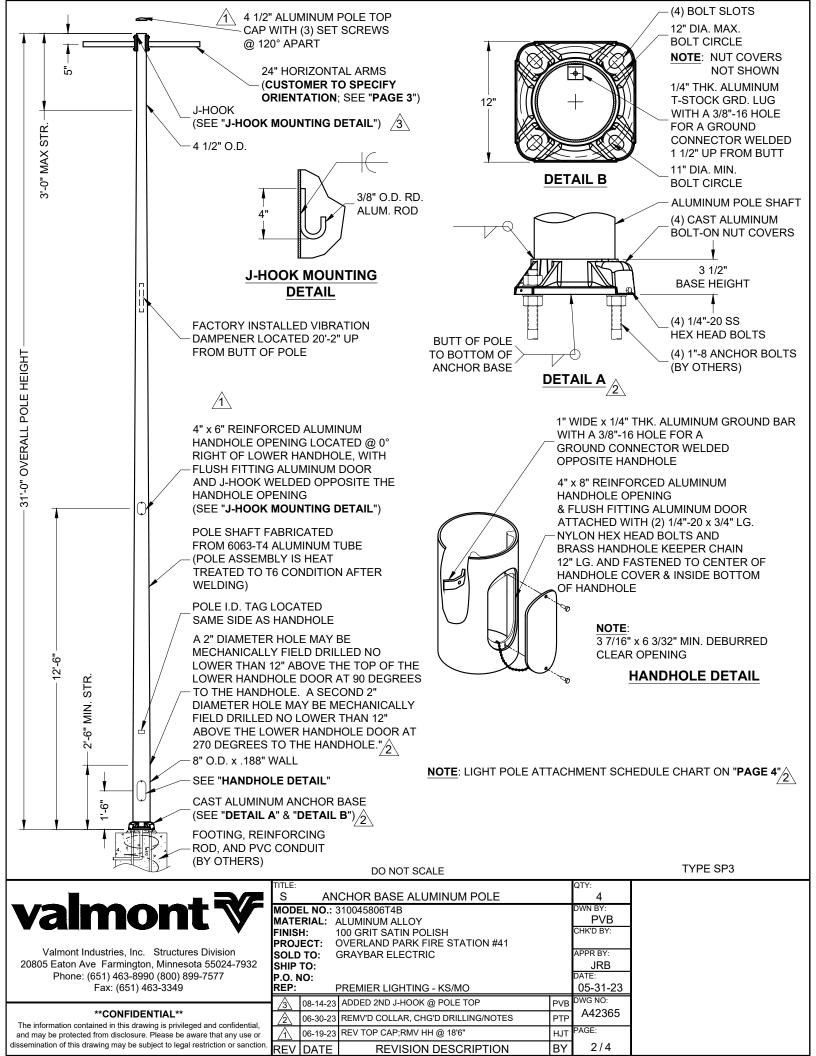

| LIGHT POLE ATTACHMENT SCHEDULE      |                                 |                                |             |                         |  |  |  |  |
|-------------------------------------|---------------------------------|--------------------------------|-------------|-------------------------|--|--|--|--|
| MOUNTING HEIGHT<br>ABOVE GRADE (FT) | MOUNTING HEIGHT<br>ON POLE (FT) | EQUIPMENT                      | WEIGHT LBS) | SIZE                    |  |  |  |  |
| 33                                  | 31                              | LED ON 2' ARM                  | 21          | 0.78 SQ. FT. EPA        |  |  |  |  |
| 33                                  | 31                              | LED ON 2' ARM                  | 21          | 0.78 SQ. FT. EPA        |  |  |  |  |
| 25                                  | 23                              | WIFI ACCESS POINT              | 2.1         | 0.57 SQ. FT. EPA        |  |  |  |  |
| 20                                  | 18                              | CAMERA                         | 11.04       | 9" DIA. x 16" TALL      |  |  |  |  |
| 20                                  | 18                              | WALL MOUNT ARM 1' EXTENSION    | 1           | 1.0 SQ. FT. EPA MAX.    |  |  |  |  |
| 20                                  | 18                              | WALL TO POLE BRACKET           | 0.25        | 1.0 SQ. FT. EPA MAX.    |  |  |  |  |
| 6                                   | 4                               | WEATHERPROOF ENCLOSURE         | 7.4         | 13.32" x 11.32" x 5.60" |  |  |  |  |
| 6                                   | 4                               | CCTV MEDIA CONVERTER           | 0.5         | INSIDE ENCLOSURE        |  |  |  |  |
| 4.75                                | 2.75                            | 2" NPT CONDUIT FITTING W/ PLUG | -           | -                       |  |  |  |  |

POLE RATING (PER AASHTO 2013): 3-SEC GUST WIND SPEED: 90 MPH MAX SEE "**LIGHT POLE ATTACHMENT SCHEDULE**" FOR POLE LOADING.

DO NOT SCALE

|                                                                                                                                               | TITLE:<br>S                        | LIG                                                                                                                           | HT POLE ATTACHMENT SCHEDULE |    | QTY:                                 |
|-----------------------------------------------------------------------------------------------------------------------------------------------|------------------------------------|-------------------------------------------------------------------------------------------------------------------------------|-----------------------------|----|--------------------------------------|
| valmont V                                                                                                                                     | MODEL NO.:<br>MATERIAL:<br>FINISH: |                                                                                                                               |                             |    | DWN BY:<br>PVB<br>CHK'D BY:          |
| Valmont Industries, Inc. Structures Division S<br>20805 Eaton Ave Farmington, Minnesota 55024-7932<br>Phone: (651) 463-8990 (800) 899-7577 P  |                                    | PROJECT: OVERLAND PARK FIRE STATION #41<br>SOLD TO: GRAYBAR ELECTRIC<br>SHIP TO:<br>P.O. NO:<br>REP: PREMIER LIGHTING - KS/MO |                             |    | APPR BY:<br>JRB<br>DATE:<br>05-31-23 |
| **CONFIDENTIAL** The information contained in this drawing is privileged and confidential,                                                    |                                    |                                                                                                                               |                             |    | DWG NO:<br>A42365                    |
| and may be protected from disclosure. Please be aware that any use dissemination of this drawing may be subject to legal restriction or sance |                                    | <b>TE</b>                                                                                                                     | REVISION DESCRIPTION        | BY | PAGE:<br>4 / 4                       |