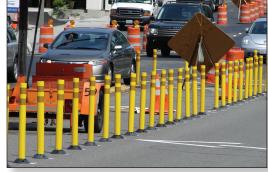

## The Davidson family of channelizer posts increase visibility and improve safety

Channelizer posts save lives by properly directing traffic and reducing the chance of accidents in many kinds of locations. Our posts are highly visible, day and night. They clearly delineate driving lanes with bright colors and reflective sheeting. To reduce the risk of accidents, place durable polyurethane channelizer posts at critical points along your roadways where safety hazards exist.

## **Endless Applications**

- Traffic Islands
- Dangerous Curves
- Work Zones
- Parking Lots
- Airports
- Gore Areas
- Highway Railroad Intersections
- Traffic Circles

- Glue-down surface mount base 50% recycled material - post held in place with 2 quick release pins
- Spinner Base & Anchor Cup
   Permanently mounted aluminum
   anchor cup. Drill and epoxy into
   existing pavement or pour set in
   new pavement. Once the anchor