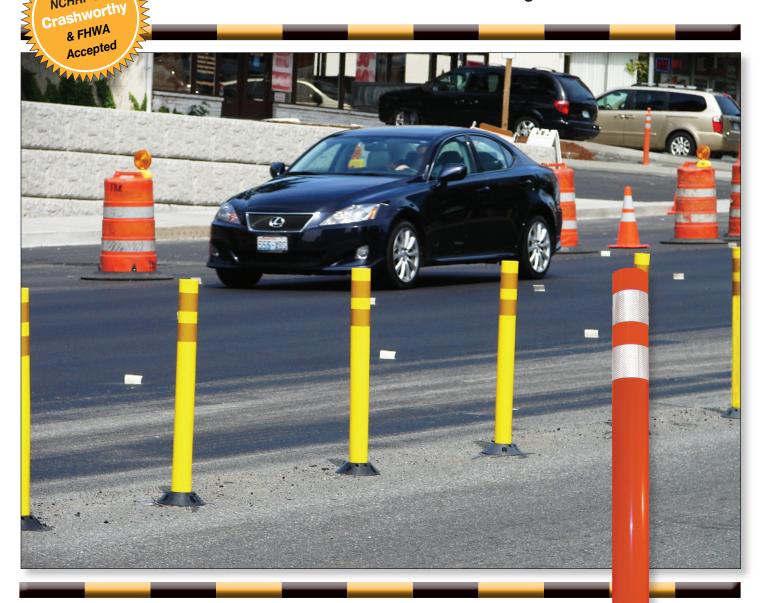

## The Davidson family of channelizer posts increase visibility and improve safety

Channelizer posts save lives by properly directing traffic and reducing the chance of accidents in many kinds of locations. Our posts are highly visible, day and night. They clearly delineate driving lanes with bright colors and reflective sheeting. To reduce the risk of accidents, place durable polyurethane channelizer posts at critical points along your roadways where safety hazards exist.

## **Endless Applications**

- Traffic Islands
- Dangerous Curves
- Work Zones
- Parking Lots
- Airports
- Gore Areas
- Highway Railroad Intersections
- Traffic Circles

- Glue-down surface mount base 50% recycled material - post held in place with 2 quick release pins
- Spinner Base & Anchor Cup
   Permanently mounted aluminum
   anchor cup. Drill and epoxy into
   existing pavement or pour set in
   new pavement. Once the anchor