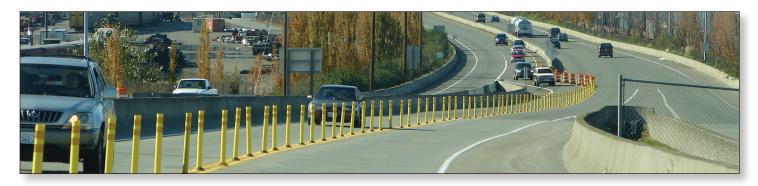

## The Davidson family of channelizer posts increase visibility and improve safety

Channelizer posts save lives by properly directing traffic and reducing the chance of accidents in many kinds of locations. Our posts are highly visible, day and night. They clearly delineate driving lanes with bright colors and reflective sheeting. To reduce the risk of accidents, place durable polyurethane channelizer posts at critical points along your roadways where safety hazards exist.

## **Endless Applications**

- Traffic Islands
- Dangerous Curves
- Work Zones
- Parking Lots
- Airports
- Gore Areas
- Highway Railroad Intersections
- Traffic Circles

- Glue-down surface mount base 50% recycled material - post held in place with 2 quick release pins
- Spinner Base & Anchor Cup
   Permanently mounted aluminum
   anchor cup. Drill and epoxy into
   existing pavement or pour set in
   new pavement. Once the anchor