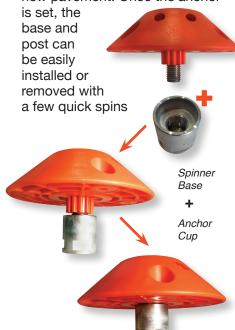

## **Endless Applications**

- Traffic Islands
- Dangerous Curves
- Work Zones
- Parking Lots
- Airports
- Gore Areas
- Highway Railroad Intersections
- Traffic Circles

- Glue-down surface mount base 50% recycled material - post held in place with 2 quick release pins
- Spinner Base & Anchor Cup
   Permanently mounted aluminum
   anchor cup. Drill and epoxy into
   existing pavement or pour set in
   new pavement. Once the anchor