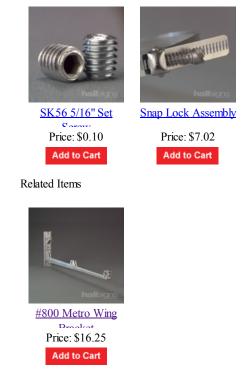

## Browse By Categories Home > Installation > Sign Brackets Prev Next Signs #8 Metro Wing Bracket Sign Blanks Item Id: 400-016500 Availability: Usually Ships in 1 to 2 Business Days Die Cuts, Roll Goods and Border Tapes 16 1/2" Wing Arm Bracket Support Installation Add to Cart Price: \$5.72 Quantity 1 Work Zone & Pavement Specialty **Creative Solutions** OINS Shop by Industry Rate this item | Tell a friend Share

Product Features

This bracket kit includes sign-to-bracket hardware. Bracket-to-surface hardware is not included. Necessary hardware items will vary based upon your installation requirements.

Wing-arm bracket support is drilled and tapped with 2 each 5/16" - 18 holes opposite 9/16" non-tapped holes. Mount on wall, concrete, wood or any post with 3/4" strapping, bolts or lag screws or spikes (not included).