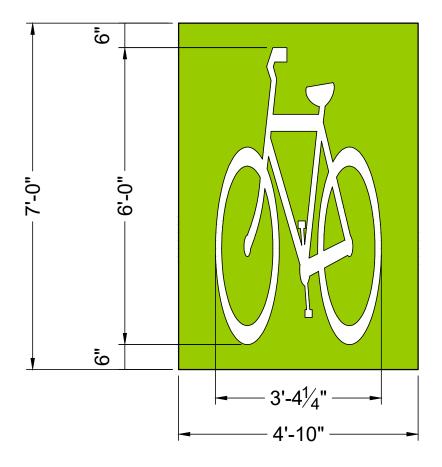

DESCRIPTION:

7' x 4'10" custom Bike Symbol

DESIGN #:

25-001-02

DESIGNER: GR

1/8/25

DATE: