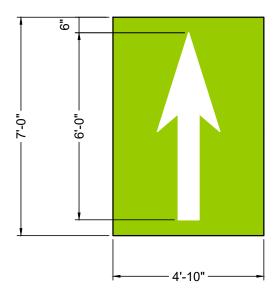

REQUEST.

DESCRIPTION:

7' x 4'10" custom Bike Arrow

DESIGN #:

25-001-02

DESIGNER: GR

DATE:

1/3/25