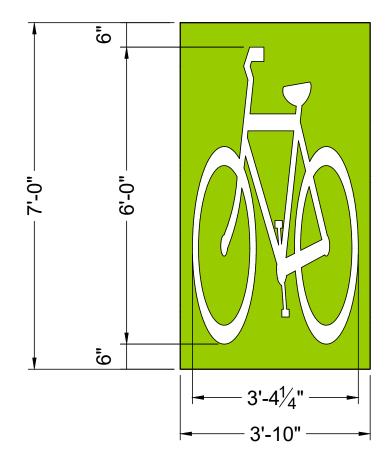

DESCRIPTION:

SHIPMENT.

7' x 3'10" custom Bike Symbol

DESIGN #:

25-001-02

DESIGNER: GR

DATE:

E: 1/8/25