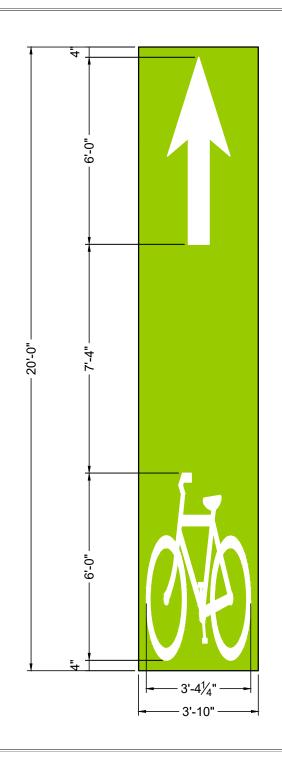

**DESCRIPTION:** 

20' x 3'10" custom Bike Panel

DESIGN #:

DESIGNER: GR

\_

**25-001-02** DATE:

1/3/25