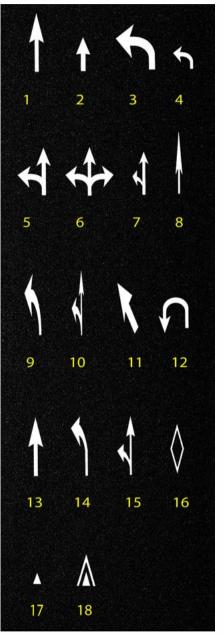

### Arrows

Preform manufactures directional arrows of all shapes, sizes, and specifications. PREFORM<sup>™</sup> arrows have clean edge lines and can be made with a single color or with a contrasting edge to give the marking more emphasis on concrete applications.

PREFORM<sup>™</sup> arrows come with factory applied retroreflective glass beads and friction particles ensuring you get the brightest, safest product. In addition, we offer reversible arrows that require bead broadcast during installation in case left or right quantities are undetermined. PREFORM<sup>™</sup> arrows help ensure drivers understand the direction of traffic and make your streets and parking lots safer.