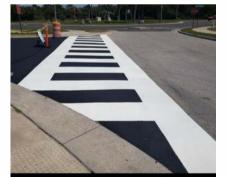

## **Lines & Rolls**

Preform offers lines and rolls in various shapes and sizes. PREFORM<sup>™</sup> is perfect for line markings, crosswalks, stop bars, parking lots or other delineation projects.

We stock a variety of widths from 4" to 24" and can create custom sizes upon request. PREFORM™ lines and rolls have factory applied retroreflective glass beads and friction particles ensuring you get the brightest, safest product.