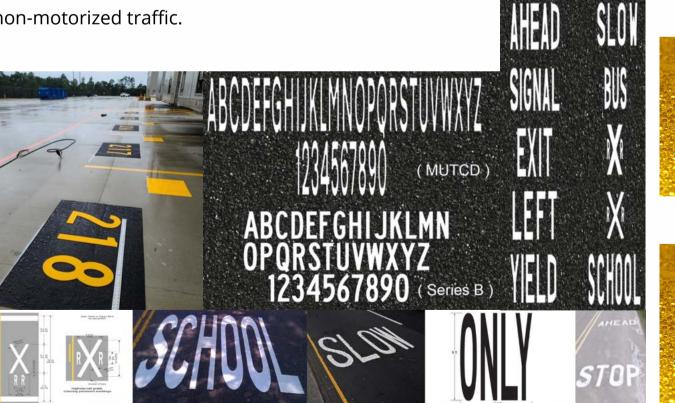

### **Letters & Numbers**

PREFORM<sup>™</sup> letters and numbers have factory applied retroreflective glass beads and friction particles to make your messages stand out during the day and most importantly at night.

Our letters and numbers can be made in a variety of sizes & colors to abide by MUTCD, DOT, as well as custom specifications. Numbers are excellent ways to allocating parking stalls at your place of business or warehouse to communicate with motorized and non-motorized traffic.