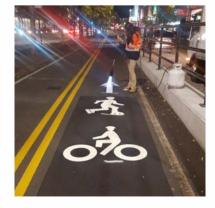

### **Symbols**

Preform specializes in all MUTCD standards and specifications as well as globally known symbols for traffic management. PREFORM<sup>™</sup> symbols are created for ease of installation with numbers inscribed into the thermoplastic and clear assembly instructions.

Whether it be handicap logos, bike lane markings, or stop sign emblems, we have you covered. PREFORM™ symbols have factory applied retroreflective glass beads and high friction particles ensuring your symbols stand out and are easy to spot.