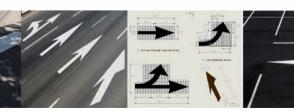

## **Lines & Rolls**

Preform offers lines and rolls in various shapes and sizes. PREFORM<sup>™</sup> is perfect for line markings, crosswalks, stop bars, parking lots or other delineation projects.

We stock a variety of widths from 4" to 24" and can create custom sizes upon request. PREFORM™ lines and rolls have factory applied retroreflective glass beads and friction particles ensuring you get the brightest, safest product.

### Arrows

Preform manufactures directional arrows of all shapes, sizes, and specifications. PREFORM<sup>™</sup> arrows have clean edge lines and can be made with a single color or with a contrasting edge to give the marking more emphasis on concrete applications.

PREFORM<sup>™</sup> arrows come with factory applied retroreflective glass beads and friction particles ensuring you get the brightest, safest product. In addition, we offer reversible arrows that require bead broadcast during installation in case left or right quantities are undetermined. PREFORM<sup>™</sup> arrows help ensure drivers understand the direction of traffic and make your streets and parking lots safer.