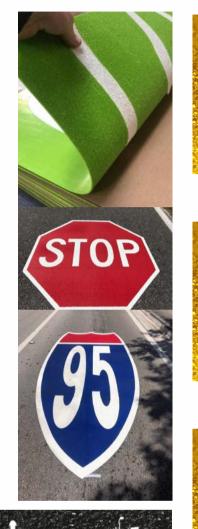

#### Durable & Flexible

Our preform thermoplastic can be easily distinguished by its flexibility, especially in colder temperatures. We have vigorously tested our product to ensure it will not break on the jobsite, making it easy for anyone to lay down.

## **Lines & Rolls**

Preform offers lines and rolls in various shapes and sizes. PREFORM<sup>™</sup> is perfect for line markings, crosswalks, stop bars, parking lots or other delineation projects.

We stock a variety of widths from 4" to 24" and can create custom sizes upon request. PREFORM™ lines and rolls have factory applied retroreflective glass beads and friction particles ensuring you get the brightest, safest product.