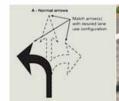

### Arrows

Preform manufactures directional arrows of all shapes, sizes, and specifications. PREFORM<sup>™</sup> arrows have clean edge lines and can be made with a single color or with a contrasting edge to give the marking more emphasis on concrete applications.

PREFORM<sup>™</sup> arrows come with factory applied retroreflective glass beads and friction particles ensuring you get the brightest, safest product. In addition, we offer reversible arrows that require bead broadcast during installation in case left or right quantities are undetermined. PREFORM<sup>™</sup> arrows help ensure drivers understand the direction of traffic and make your streets and parking lots safer.