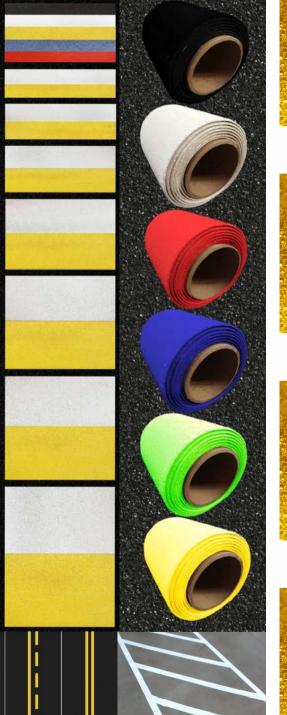

## **Lines & Rolls**

Preform offers lines and rolls in various shapes and sizes. PREFORM<sup>™</sup> is perfect for line markings, crosswalks, stop bars, parking lots or other delineation projects.

We stock a variety of widths from 4" to 24" and can create custom sizes upon request. PREFORM™ lines and rolls have factory applied retroreflective glass beads and friction particles ensuring you get the brightest, safest product.