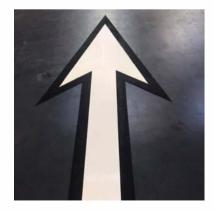

### Arrows

Preform manufactures directional arrows of all shapes, sizes, and specifications. PREFORM<sup>™</sup> arrows have clean edge lines and can be made with a single color or with a contrasting edge to give the marking more emphasis on concrete applications.

PREFORM<sup>™</sup> arrows come with factory applied retroreflective glass beads and friction particles ensuring you get the brightest, safest product. In addition, we offer reversible arrows that require bead broadcast during installation in case left or right quantities are undetermined. PREFORM<sup>™</sup> arrows help ensure drivers understand the direction of traffic and make your streets and parking lots safer.