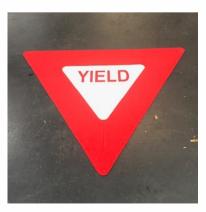

### **Symbols**

Preform specializes in all MUTCD standards and specifications as well as globally known symbols for traffic management. PREFORM<sup>™</sup> symbols are created for ease of installation with numbers inscribed into the thermoplastic and clear assembly instructions.

Whether it be handicap logos, bike lane markings, or stop sign emblems, we have you covered. PREFORM™ symbols have factory applied retroreflective glass beads and high friction particles ensuring your symbols stand out and are easy to spot.