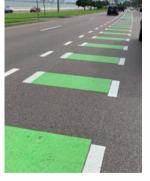

## **Lines & Rolls**

Preform offers lines and rolls in various shapes and sizes. PREFORM<sup>™</sup> is perfect for line markings, crosswalks, stop bars, parking lots or other delineation projects.

We stock a variety of widths from 4" to 24" and can create custom sizes upon request. PREFORM™ lines and rolls have factory applied retroreflective glass beads and friction particles ensuring you get the brightest, safest product.