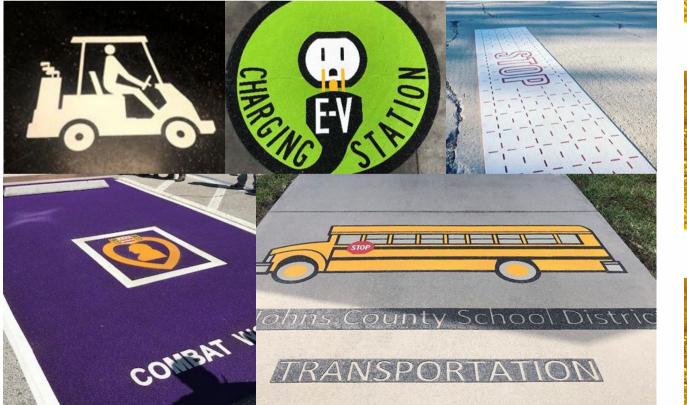

### **Symbols**

Preform specializes in all MUTCD standards and specifications as well as globally known symbols for traffic management. PREFORM<sup>™</sup> symbols are created for ease of installation with numbers inscribed into the thermoplastic and clear assembly instructions.

Whether it be handicap logos, bike lane markings, or stop sign emblems, we have you covered. PREFORM™ symbols have factory applied retroreflective glass beads and high friction particles ensuring your symbols stand out and are easy to spot.

www.Preform.us

We make custom logos to highlight your brand and draw customers to your place of business. Don't go unnoticed by drivers and passerby's, a PREFORM™ thermoplastic logo will help your storefront stand out. Available in a variety of colors, our team is eager to distinguish you from others. Factory applied retroreflective glass beads and friction particles are included to ensure your logo stays bright and is safe in all weather conditions.