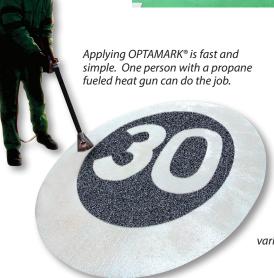

### **ENHANCED VALUE**

**OPTAMARK®** is a preformed, ready- to- use thermoplastic pavement marking that is fast and easy to apply. Application requires only one person and a propane fueled heat gun. Mobilization is simple and fast as no specialized equipment or template is necessary.