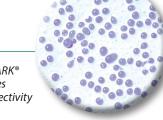

ade preformed thermoplastic pavement marking with proven durability on a wide variety of pavement surfaces. Optimum initial and maintained retroreflectivity levels and color stability during the lifetime of **OPTAMARK**<sup>®</sup> provide enhanced brightness and visibility.

# **NO PREHEATING REQUIRED**

**OPTAMARK**® does not require the pavement to be preheated to a specific temperature prior to application. With no specific road or air temperature requirements, the pavement marking season can be extended.















OPTAMARK® comes in a variety of shapes and colors.

OPTAMARK® 'leaves its mark' on quiet residential streets, hectic urban centers and major highways.





OPTAMARK® proven performance on a wide variety of surfaces.







OPTAMARK® optimizes retroreflectivity levels.



























### **ENHANCED VALUE**

**OPTAMARK®** is a preformed, ready- to- use thermoplastic pavement marking that is fast and easy to apply. Application requires only one person and a propane fueled heat gun. Mobilization is simple and fast as no specialized equipment or template is necessary.

**OPTAMARK®** provides lasting value due to its long lifetime, no preheating of the road to a certain temperature requirement, optimum visibility, simple and fast mobilization time and year round use.

The **OPTAMARK®** product range is available in a variety of colors and sizes which meet the Manual on Uniform Traffic Control Devices specifications as well as the requirements for horizontal signage used in the private sector.

## **FOCUSED ON THE ENVIRONMENT**

**OPTAMARK®** emits