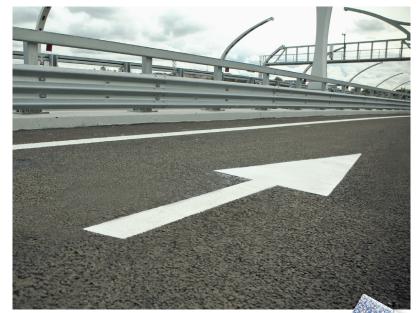

### **MAXIMUM PERFORMANCE**

**OPTAMARK**<sup>®</sup> is a heavy duty intersection grade preformed thermoplastic pavement marking with proven durability on a wide variety of pavement surfaces. Optimum initial and maintained retroreflectivity levels and color stability during the lifetime of **OPTAMARK**<sup>®</sup> provide enhanced brightness and visibility.

OPTAMARK® optimizes retroreflectivity levels.