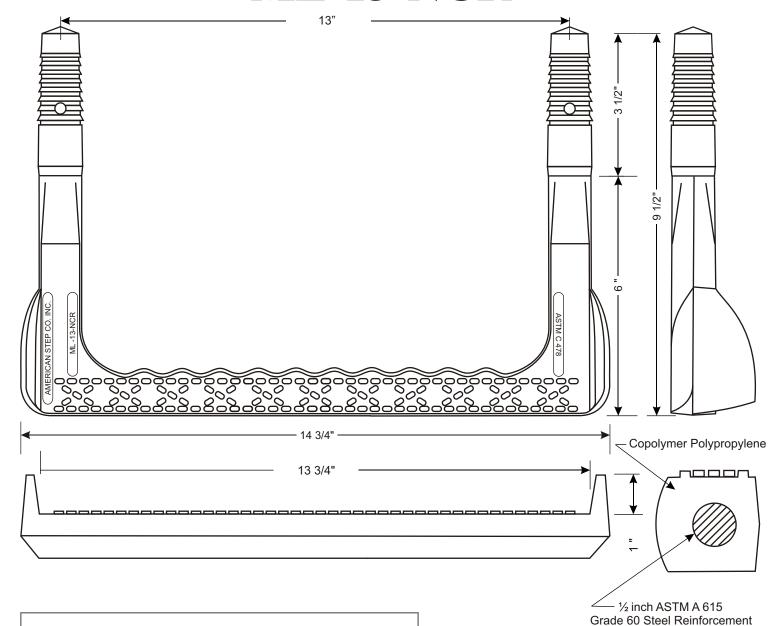

## ML-13-NCR

## ML-13-NCR

Mechanical Lock Installation Methods Minimum Concrete Strength Must Be 3000 psi.

## **Preformed Holes**

Two preformed holes on 13" centers Holes must be parallel Diameter of holes are 1.1" tapering to 7/8" in 3  $\frac{1}{2}$ " of depth

## **Drilled Holes**

Drill two 1" holes on 13" centers with a minimum depth of 3 3/4" Use 1" masonry bit for drilling. Holes must be parallel.

Drive step with sledge hammer until both legs are completely seated

This step meets or exceeds ASTM C 478 and OSHA Standards when properly installed.

American Step Company, Inc. P.O. Box 137 830 East Broadway Griffin, GA 30224-0137

800-988-STEP 770-467-9844 (OFFICE) 770-467-8011 (FAX)