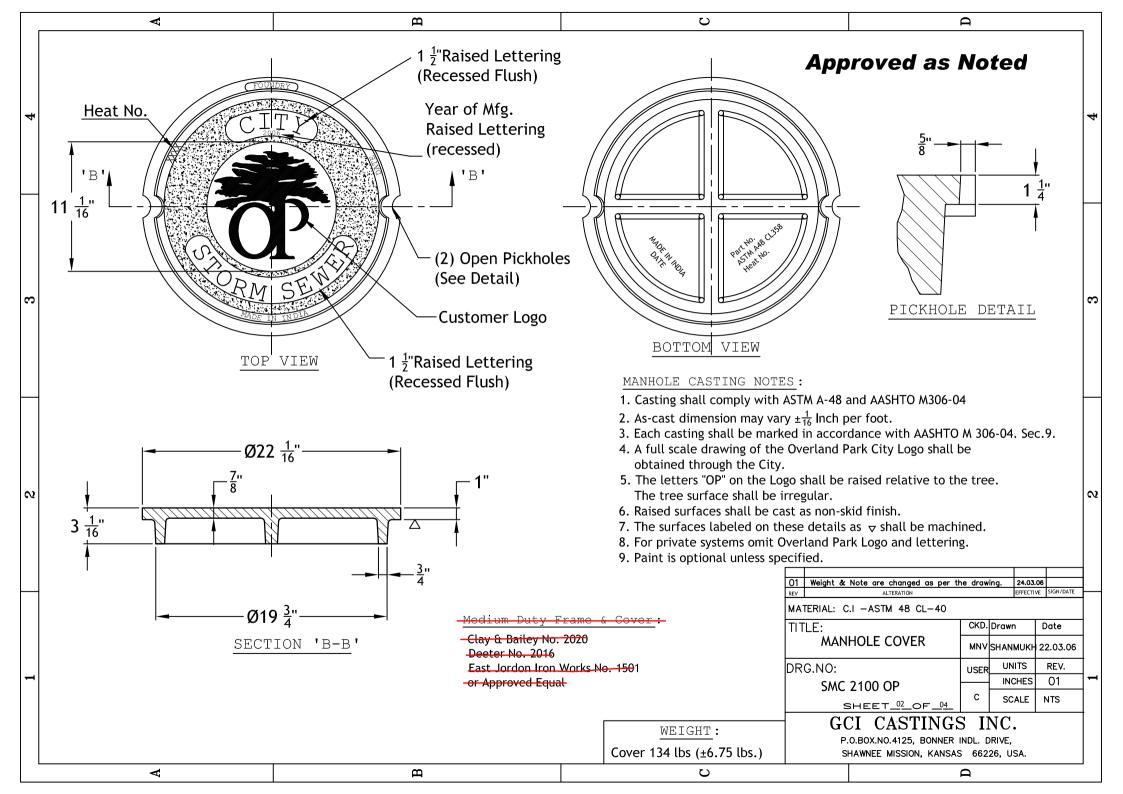

| ۳.                                                                                                                                                                                                                                                                                                                                                                                                                                                                                                                                                                                                                                                                                                                                                                                                                                                                                                                                                                                                                                                                                                                                                                                                                                                                                                                                                                                                                                                                                                                                                                                                                                                                                                                                                                                                                                                                                                                                                                                                                                                                                                                                                                                                                                                                                                                            | C                                                                                                                                                                                                                                                                         | Α                                                                                                                                                                                                                                           |
|-------------------------------------------------------------------------------------------------------------------------------------------------------------------------------------------------------------------------------------------------------------------------------------------------------------------------------------------------------------------------------------------------------------------------------------------------------------------------------------------------------------------------------------------------------------------------------------------------------------------------------------------------------------------------------------------------------------------------------------------------------------------------------------------------------------------------------------------------------------------------------------------------------------------------------------------------------------------------------------------------------------------------------------------------------------------------------------------------------------------------------------------------------------------------------------------------------------------------------------------------------------------------------------------------------------------------------------------------------------------------------------------------------------------------------------------------------------------------------------------------------------------------------------------------------------------------------------------------------------------------------------------------------------------------------------------------------------------------------------------------------------------------------------------------------------------------------------------------------------------------------------------------------------------------------------------------------------------------------------------------------------------------------------------------------------------------------------------------------------------------------------------------------------------------------------------------------------------------------------------------------------------------------------------------------------------------------|---------------------------------------------------------------------------------------------------------------------------------------------------------------------------------------------------------------------------------------------------------------------------|---------------------------------------------------------------------------------------------------------------------------------------------------------------------------------------------------------------------------------------------|
| POUDRY                                                                                                                                                                                                                                                                                                                                                                                                                                                                                                                                                                                                                                                                                                                                                                                                                                                                                                                                                                                                                                                                                                                                                                                                                                                                                                                                                                                                                                                                                                                                                                                                                                                                                                                                                                                                                                                                                                                                                                                                                                                                                                                                                                                                                                                                                                                        | <ul> <li>MANHOLE CASTING NOTES :</li> <li>1. Casting shall comply with AST</li> <li>2. As-cast dimension may vary ±<sup>1</sup>/<sub>1</sub></li> <li>3. Each casting shall be marked i</li> <li>4. A full scale drawing of the Overobtained through the City.</li> </ul> | I Inch per foot.<br>n accordance with AASHTO M 306-04. Sec.9.<br>erland Park City Logo shall be<br>hall be raised relative to the tree.<br>gular.<br>s non-skid finish.<br>details as ⊽ shall be machined.<br>land Park Logo and lettering. |
| $ \begin{array}{c}  & (tolerance 24 \frac{7}{8})^{-1} \\  & 023 \frac{1}{4} \\  & 022 \frac{1}{4} \\  & 1^{-1} \\  & 1^{-1} \\  & 1^{-1} \\  & 1^{-1} \\  & 1^{-1} \\  & 1^{-1} \\  & 1^{-1} \\  & 1^{-1} \\  & 1^{-1} \\  & 1^{-1} \\  & 1^{-1} \\  & 1^{-1} \\  & 1^{-1} \\  & 1^{-1} \\  & 1^{-1} \\  & 1^{-1} \\  & 1^{-1} \\  & 1^{-1} \\  & 1^{-1} \\  & 1^{-1} \\  & 1^{-1} \\  & 1^{-1} \\  & 1^{-1} \\  & 1^{-1} \\  & 1^{-1} \\  & 1^{-1} \\  & 1^{-1} \\  & 1^{-1} \\  & 1^{-1} \\  & 1^{-1} \\  & 1^{-1} \\  & 1^{-1} \\  & 1^{-1} \\  & 1^{-1} \\  & 1^{-1} \\  & 1^{-1} \\  & 1^{-1} \\  & 1^{-1} \\  & 1^{-1} \\  & 1^{-1} \\  & 1^{-1} \\  & 1^{-1} \\  & 1^{-1} \\  & 1^{-1} \\  & 1^{-1} \\  & 1^{-1} \\  & 1^{-1} \\  & 1^{-1} \\  & 1^{-1} \\  & 1^{-1} \\  & 1^{-1} \\  & 1^{-1} \\  & 1^{-1} \\  & 1^{-1} \\  & 1^{-1} \\  & 1^{-1} \\  & 1^{-1} \\  & 1^{-1} \\  & 1^{-1} \\  & 1^{-1} \\  & 1^{-1} \\  & 1^{-1} \\  & 1^{-1} \\  & 1^{-1} \\  & 1^{-1} \\  & 1^{-1} \\  & 1^{-1} \\  & 1^{-1} \\  & 1^{-1} \\  & 1^{-1} \\  & 1^{-1} \\  & 1^{-1} \\  & 1^{-1} \\  & 1^{-1} \\  & 1^{-1} \\  & 1^{-1} \\  & 1^{-1} \\  & 1^{-1} \\  & 1^{-1} \\  & 1^{-1} \\  & 1^{-1} \\  & 1^{-1} \\  & 1^{-1} \\  & 1^{-1} \\  & 1^{-1} \\  & 1^{-1} \\  & 1^{-1} \\  & 1^{-1} \\  & 1^{-1} \\  & 1^{-1} \\  & 1^{-1} \\  & 1^{-1} \\  & 1^{-1} \\  & 1^{-1} \\  & 1^{-1} \\  & 1^{-1} \\  & 1^{-1} \\  & 1^{-1} \\  & 1^{-1} \\  & 1^{-1} \\  & 1^{-1} \\  & 1^{-1} \\  & 1^{-1} \\  & 1^{-1} \\  & 1^{-1} \\  & 1^{-1} \\  & 1^{-1} \\  & 1^{-1} \\  & 1^{-1} \\  & 1^{-1} \\  & 1^{-1} \\  & 1^{-1} \\  & 1^{-1} \\  & 1^{-1} \\  & 1^{-1} \\  & 1^{-1} \\  & 1^{-1} \\  & 1^{-1} \\  & 1^{-1} \\  & 1^{-1} \\  & 1^{-1} \\  & 1^{-1} \\  & 1^{-1} \\  & 1^{-1} \\  & 1^{-1} \\  & 1^{-1} \\  & 1^{-1} \\  & 1^{-1} \\  & 1^{-1} \\  & 1^{-1} \\  & 1^{-1} \\  & 1^{-1} \\  & 1^{-1} \\  & 1^{-1} \\  & 1^{-1} \\  & 1^{-1} \\  & 1^{-1} \\  & 1^{-1} \\  & 1^{-1} \\  & 1^{-1} \\  & 1^{-1} \\  & 1^{-1} \\  & 1^{-1} \\  & 1^{-1} \\  & 1^{-1} \\  & 1^{-1} \\  & 1^{-1} \\  & 1^{-1} \\  & 1^{-1} \\  & 1^{-1} \\  & 1^{-1} \\  & 1^{-1} \\  & 1^{-1} \\  & 1^{-1} \\  & 1^{-1} \\  & 1^{-1} \\  & 1^{-1} \\  & 1^{-1} \\  & 1^{-1} \\  & 1^{-1} \\  & 1^{-1} \\  & 1^{-1} \\  & 1^{-1} \\  & 1^{-1} \\  & $ | $\begin{array}{r} 23 \frac{3}{8}") \\ \hline \hline \\ 22 \frac{3}{8}") \\ \hline \\ $                                                                                                    | <u>Duty Frame &amp; Cover</u> :<br><del>L Bailey No. 2007MR<br/>r No. 1320<br/>lordan Iron Works No. 1502<br/>proved Equal</del>                                                                                                            |
|                                                                                                                                                                                                                                                                                                                                                                                                                                                                                                                                                                                                                                                                                                                                                                                                                                                                                                                                                                                                                                                                                                                                                                                                                                                                                                                                                                                                                                                                                                                                                                                                                                                                                                                                                                                                                                                                                                                                                                                                                                                                                                                                                                                                                                                                                                                               | REV                                                                                                                                                                                                                                                                       | RISER RING MNV SHANMUKH 22.03.06                                                                                                                                                                                                            |