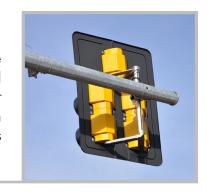

## AeroFlex Backplates

Pelco's innovative flexible backplate design reduces stress to the backplate, signal, signal mount, and mounting structure at elevated wind speeds. AeroFlex Backplates are fabricated from black dual durometer thermoplastics that combine rigidity and flexibility. The universal design will fit most current signal manufactures, while signal specify backplates are available upon request. Reflective borders also available.