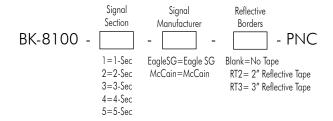

## AeroFlex Signal Specific Straight Backplates, Dual Durometer PVC

Note: Designed to fit specific signal manufacturers.

BK-8100-3-EagleSG-PNC 12", 3-Section Eagle SG EXAMPLE

BK-8100-4-McCain-RT2-PNC 12", 4-Section McCain w/ 2" Reflective Tape EXAMPLE