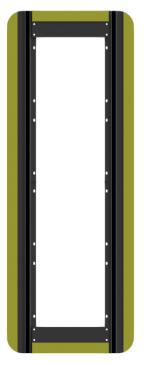

## AeroFlex Backplates

Pelco's innovative flexible backplate design reduces stress to the backplate, signal, signal mount, and mounting structure at elevated wind speeds. AeroFlex Backplates are fabricated from black dual durometer thermoplastics that combine rigidity and flexibility. The universal design will fit most current signal manufactures, while signal specify backplates are available upon request. Reflective borders also available.

## AeroFlex Signal Specific Straight Backplates, Dual Durometer PVC

Note: Designed to fit specific signal manufacturers.

BK-8100-3-EagleSG-PNC 12", 3-Section Eagle SG EXAMPLE

BK-8100-4-McCain-RT2-PNC 12", 4-Section McCain w/ 2" Reflective Tape EXAMPLE