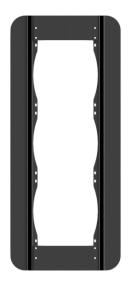

## AeroFlex Backplates

Pelco's innovative flexible backplate design reduces stress to the backplate, signal, signal mount, and mounting structure at elevated wind speeds. AeroFlex Backplates are fabricated from black dual durometer thermoplastics that combine rigidity and flexibility. The universal design will fit most current signal manufactures, while signal specify backplates are available upon request. Reflective borders also available.

## AeroFlex Signal Specific Straight Backplates, Dual Durometer PVC

Note: Designed to fit specific signal manufacturers.

BK-8100-3-EagleSG-PNC 12", 3-Section Eagle SG EXAMPLE

BK-8100-4-McCain-RT2-PNC 12", 4-Section McCain w/ 2" Reflective Tape EXAMPLE