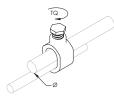

## Ground Rod Clamp, Rod to Conductor, Bronze – HDC12

- For use with copper-bonded ground rods •
- Parts that are UL Listed are suitable for direct burial in earth or concrete ٠

| Part Number                     | HDC12                                                    |
|---------------------------------|----------------------------------------------------------|
| Torque (TQ)                     | 150 – 450 in lb                                          |
| Material                        | Silicon Bronze                                           |
| Ground Rod Diameter, Nominal    | 1/2"                                                     |
| Ground Rod Diameter, Actual (Ø) | 0.5"                                                     |
| Conductor Size                  | #10 Solid - #2 Stranded<br>6 mm² Solid - 25 mm² Stranded |
| Wrench Size                     | 1/2"                                                     |
| Certifications                  | CSA 46866<br>cULus                                       |
| Standard Packaging Quantity     | 50 рс                                                    |
| UPC                             | 78285630586                                              |