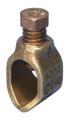

## Ground Rod Clamp, Rod to Conductor, Bronze – HDC12

- For use with copper-bonded ground rods •
- Parts that are UL Listed are suitable for direct burial in earth or concrete ٠

| Part Number                     | HDC12                                                    |
|---------------------------------|----------------------------------------------------------|
| Torque (TQ)                     | 150 – 450 in lb                                          |
| Material                        | Silicon Bronze                                           |
| Ground Rod Diameter, Nominal    | 1/2"                                                     |
| Ground Rod Diameter, Actual (Ø) | 0.5"                                                     |
| Conductor Size                  | #10 Solid - #2 Stranded<br>6 mm² Solid - 25 mm² Stranded |
| Wrench Size                     | 1/2"                                                     |
| Certifications                  | CSA 46866<br>cULus                                       |
| Standard Packaging Quantity     | 50 рс                                                    |
| UPC                             | 78285630586                                              |