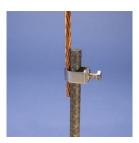

## Ground Rod Clamp, Rod to Conductor, Bronze – HDC12

- For use with copper-bonded ground rods •
- Parts that are UL Listed are suitable for direct burial in earth or concrete ٠

| Part Number                     | HDC12                                                    |
|---------------------------------|----------------------------------------------------------|
| Torque (TQ)                     | 150 – 450 in lb                                          |
| Material                        | Silicon Bronze                                           |
| Ground Rod Diameter, Nominal    | 1/2"                                                     |
| Ground Rod Diameter, Actual (Ø) | 0.5"                                                     |
| Conductor Size                  | #10 Solid - #2 Stranded<br>6 mm² Solid - 25 mm² Stranded |
| Wrench Size                     | 1/2"                                                     |
| Certifications                  | CSA 46866<br>cULus                                       |
| Standard Packaging Quantity     | 50 рс                                                    |
| UPC                             | 78285630586                                              |