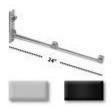

## Metro Wing Brackets

Brackets to securely attach and clearly display a side view of signage.

## View details

|  | Item                                                                                          | SKU              | Price   |
|--|-----------------------------------------------------------------------------------------------|------------------|---------|
|  | Bracket, Metro Wing L-bracket #8, 16.5" Long includes set screws.                             | 037-00008        | \$8.95  |
|  | Bracket, Metro Wing L-bracket #800, 24" Long slot length, raw, Includes 3 ZP Set Screws       | 037-00015        | \$17.95 |
|  | Bracket, Metro Wing L-Bracket #800, 24" slot length painted Med Gloss Black - DBS6-20001 (SW) | <u>203-08379</u> | \$32.95 |