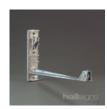

The enhanced #800 wing bracket provides horizontal support 24" inches along the blade and features a slot wide enough to accommodate extruded signs. Signs are secured with three 5/16" standard set screws at critical points along the sign - the bracket is drilled and tapped with three each 5/16" holes opposite 9/16" no-tapped holes. This bracket also features a wider contact area where the bracket mounts to the pole, and channels to accommodate up to three bands of steel strapping. The #800 may be mounted on a wall, concrete, wood or any post with 3/4" strapping, bolts or lag screws or spikes (not included).