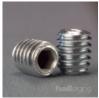

Click here to download a specification sheet for this product.

SK56 5/16" Set Price: \$0.10

Add to Cart

Snap Lock Assembly

Price: \$7.02 Add to Cart