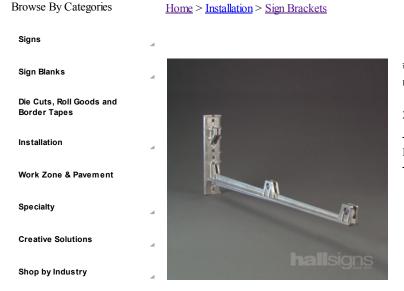

The enhanced #800 wing bracket provides horizontal support 24" inches along the blade and features a slot wide enough to accommodate extruded signs. Signs are secured with three 5/16" standard set screws at critical points along the sign - the bracket is drilled and tapped with three each 5/16" holes opposite 9/16" no-tapped holes. This bracket also features a wider contact area where the bracket mounts to the pole, and channels to accommodate up to three bands of steel strapping. The #800 may be mounted on a wall, concrete, wood or any post with 3/4" strapping, bolts or lag screws or spikes (not included).