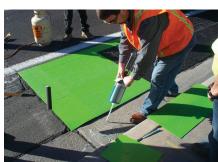

To ensure proper adhesion of the preformed thermoplastic marking on concrete surfaces or with large colored mats, the use of SWARCO 2-part Epoxy is suggested. This kit (SWARCO #4668) contains everything you need to safely and cleanly apply SWARCO Preformed Thermoplastic Epoxy on the job-site.

To ensure proper adhesion of the preformed thermoplastic marking on concrete surfaces or with large colored mats, the use of SWARCO 2-part Epoxy is suggested. This kit (SWARCO #4692) contains everything you need to safely and cleanly apply SWARCO Preformed Thermoplastic Epoxy on the job-site.