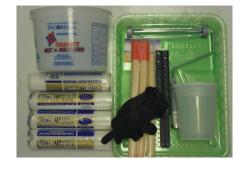

### **EPOXY APPLICATION KIT: GALLON**

SWARCO Preformed Thermoplastic is a durable pavement marking system where thermoplastic lane lines, legends and symbols are supplied pre-cut and can be easily installed without specialized equipment. Preformed thermoplastic pavement marking material combines the convenience of pre-cut markings with the performance qualities of hot applied thermoplastic.

To ensure proper adhesion of the preformed thermoplastic marking on concrete surfaces or with large colored mats, the use of SWARCO 2-part Epoxy is suggested. This kit (SWARCO #4692) contains everything you need to safely and cleanly apply SWARCO Preformed Thermoplastic Epoxy on the job-site.

#### KIT INCLUDES

- One 5 qt. mixing pail
- Two 32 oz. storage containers for accurate mixing
- One 3' wooden extension pole
- One 9" metal roller frame
- Four 9" nap rollers
- One 9" plastic paint tray
- One paint paddle
- One pair black nitrile gloves