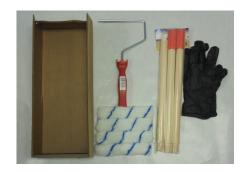

#### KIT INCLUDES

- One 5 qt. mixing pail
- Two 32 oz. storage containers for accurate mixing
- One 3' wooden extension pole
- One 9" metal roller frame
- Four 9" nap rollers
- One 9" plastic paint tray
- One paint paddle
- One pair black nitrile gloves